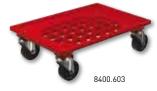

## - get things moving!

Versions and Colours

D
With grid and 2 fixed and 2 castor wheels

| Item No   | External/mm | Version | Material | Weight/kg | Wheel                     | Pallet unit | Max load |
|-----------|-------------|---------|----------|-----------|---------------------------|-------------|----------|
| 600 x 400 |             |         |          |           |                           |             |          |
| 2800.500  | 600 x 400   | А       | ABS      | 4.1       | Galvanized steel/polyamid | 60          | 250 kg   |
| 8400.500  | 600 x 400   | А       | ABS      | 3.9       | Galvanized steel/polyamid | 60          | 250 kg   |
| 8400.503  | 600 x 400   | В       | ABS      | 3.9       | Galvanized steel/polyamid | 60          | 250 kg   |
| 8400.600  | 600 x 400   | С       | ABS      | 4.0       | Galvanized steel/polyamid | 60          | 250 kg   |
| 8400.603  | 600 x 400   | D       | ABS      | 4.0       | Galvanized steel/polyamid | 60          | 250 kg   |
| 800 x 600 |             |         |          |           |                           |             |          |
| 8410.800* | 800 x 600   | В       | PP       | 6.7       | Galvanized steel/polyamid | **          | 500 kg   |