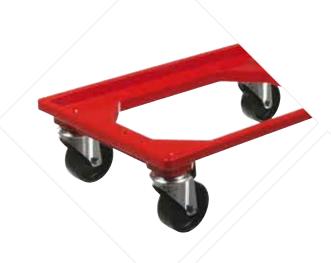

## - get things moving!

Versions and Colours

D
With grid and 2 fixed and 2 castor wheels

| Item No   | External/mm | Version | Material | Weight/kg | Wheel                     | Pallet unit | Max load |
|-----------|-------------|---------|----------|-----------|---------------------------|-------------|----------|
| 600 x 400 |             |         |          |           |                           |             |          |
| 2800.500  | 600 x 400   | А       | ABS      | 4.1       | Galvanized steel/polyamid | 60          | 250 kg   |
| 8400.500  | 600 x 400   | А       | ABS      | 3.9       | Galvanized steel/polyamid | 60          | 250 kg   |
| 8400.503  | 600 x 400   | В       | ABS      | 3.9       | Galvanized steel/polyamid | 60          | 250 kg   |
| 8400.600  | 600 x 400   | С       | ABS      | 4.0       | Galvanized steel/polyamid | 60          | 250 kg   |
| 8400.603  | 600 x 400   | D       | ABS      | 4.0       | Galvanized steel/polyamid | 60          | 250 kg   |
| 800 x 600 |             |         |          |           |                           |             |          |
| 8410.800* | 800 x 600   | В       | PP       | 6.7       | Galvanized steel/polyamid | **          | 500 kg   |

<sup>\*</sup> non-ESA/available upon request

8410.800

Our dollies are designed to facilitate safe and easy movement of crate stacks. We have a wide range of dollies with a variety of base versions to suit the varying dimensions of our containers. All our dollies are lightweight, hygienic and suitable for use in cold stores and freezers.

They are available in a range of materials, with different wheels and castors to suit many applications. The wheel dimension is 100 mm for all dollies.

<sup>\*\*</sup> depending on type of wheels