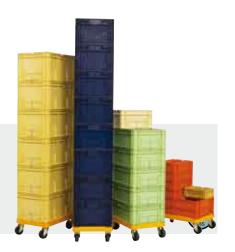

<sup>\*</sup> non-ESA/available upon request

8410.800

Our dollies are designed to facilitate safe and easy movement of crate stacks. We have a wide range of dollies with a variety of base versions to suit the varying dimensions of our containers. All our dollies are lightweight, hygienic and suitable for use in cold stores and freezers.

They are available in a range of materials, with different wheels and castors to suit many applications. The wheel dimension is 100 mm for all dollies.

<sup>\*\*</sup> depending on type of wheels