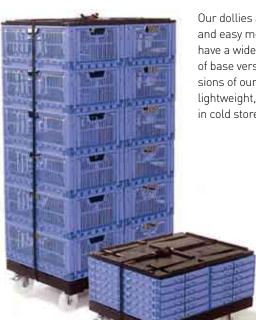

<sup>\*</sup> non-ESA/available upon request

8410.800

Our dollies are designed to facilitate safe and easy movement of crate stacks. We have a wide range of dollies with a variety of base versions to suit the varying dimensions of our containers. All our dollies are lightweight, hygienic and suitable for use in cold stores and freezers.

They are available in a range of materials, with different wheels and castors to suit many applications. The wheel dimension is 100 mm for all dollies.

<sup>\*\*</sup> depending on type of wheels