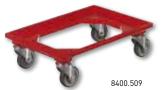

## - get things moving!

Versions and Colours

D
With grid and 2 fixed and 2 castor wheels

| Item No   | External/mm | Version | Material | Weight/kg | Wheel                     | Pallet unit | Max load |
|-----------|-------------|---------|----------|-----------|---------------------------|-------------|----------|
| 600 x 400 |             |         |          |           |                           |             |          |
| 2800.500  | 600 x 400   | А       | ABS      | 4.1       | Galvanized steel/polyamid | 60          | 250 kg   |
| 8400.500  | 600 x 400   | А       | ABS      | 3.9       | Galvanized steel/polyamid | 60          | 250 kg   |
| 8400.503  | 600 x 400   | В       | ABS      | 3.9       | Galvanized steel/polyamid | 60          | 250 kg   |
| 8400.600  | 600 x 400   | С       | ABS      | 4.0       | Galvanized steel/polyamid | 60          | 250 kg   |
| 8400.603  | 600 x 400   | D       | ABS      | 4.0       | Galvanized steel/polyamid | 60          | 250 kg   |
| 800 x 600 |             |         |          |           |                           |             |          |
| 8410.800* | 800 x 600   | В       | PP       | 6.7       | Galvanized steel/polyamid | **          | 500 kg   |