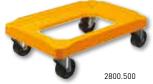

## - get things moving!

Versions and Colours

D
With grid and 2 fixed and 2 castor wheels

| Item No   | External/mm | Version | Material | Weight/kg | Wheel                     | Pallet unit | Max load |
|-----------|-------------|---------|----------|-----------|---------------------------|-------------|----------|
| 600 x 400 |             |         |          |           |                           |             |          |
| 2800.500  | 600 x 400   | А       | ABS      | 4.1       | Galvanized steel/polyamid | 60          | 250 kg   |
| 8400.500  | 600 x 400   | А       | ABS      | 3.9       | Galvanized steel/polyamid | 60          | 250 kg   |
| 8400.503  | 600 x 400   | В       | ABS      | 3.9       | Galvanized steel/polyamid | 60          | 250 kg   |
| 8400.600  | 600 x 400   | С       | ABS      | 4.0       | Galvanized steel/polyamid | 60          | 250 kg   |
| 8400.603  | 600 x 400   | D       | ABS      | 4.0       | Galvanized steel/polyamid | 60          | 250 kg   |
| 800 x 600 |             |         |          |           |                           |             |          |
| 8410.800* | 800 x 600   | В       | PP       | 6.7       | Galvanized steel/polyamid | **          | 500 kg   |