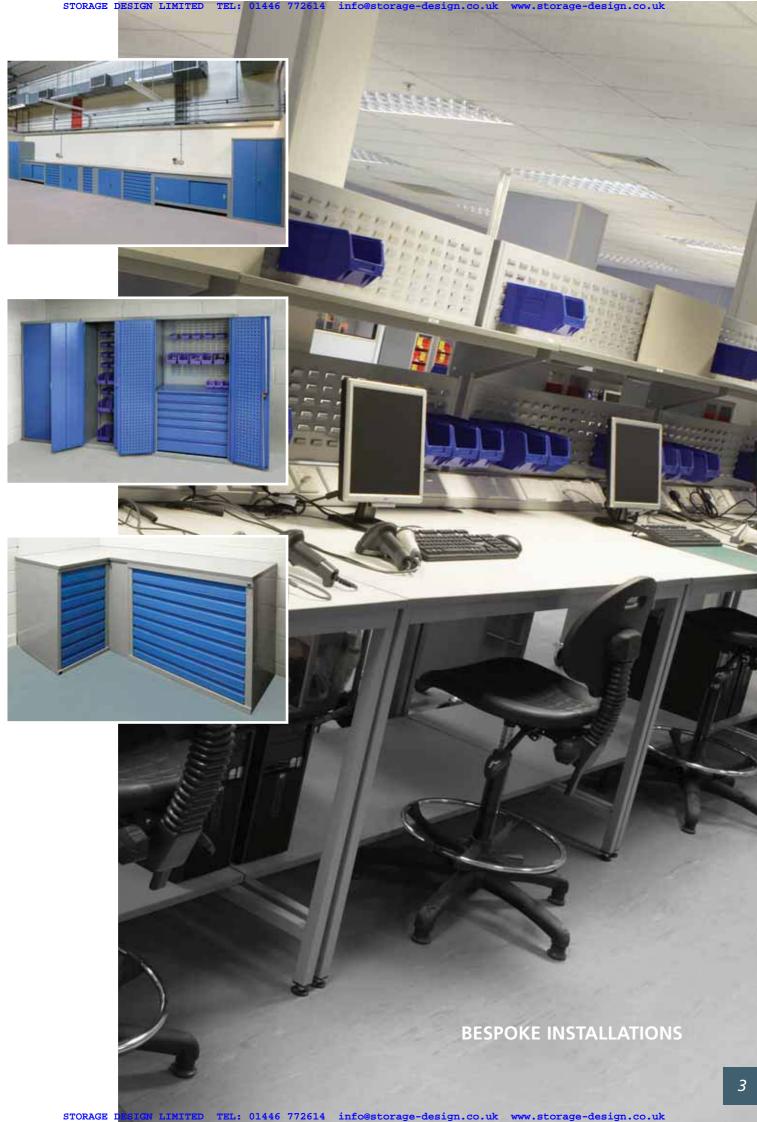

## **BESPOKE INSTALLATIONS**

The company offers site surveys, technical specifications and installations. Here are examples of recent additions to the Bedford portfolio.

Bedford manufacture custom made workbenches, workstations, trolleys and cupboards in steel and stainless steel for specialist applications. These can be flat pack or built up items ready to be worked on or with.

We offer a comprehensive project management service including:

**CUSTOM DESIGN** 

**TECHNICAL DRAWINGS** 

**CUSTOM MANUFACTURE** 

INSTALLATION

**ONGOING SUPPORT** 

including spares and additional requirements