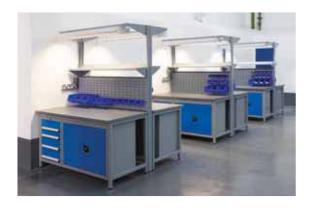

## **BESPOKE INSTALLATIONS**

The company offers site surveys, technical specifications and installations. Here are examples of recent additions to the Bedford portfolio.

Bedford manufacture custom made workbenches, workstations, trolleys and cupboards in steel and stainless steel for specialist applications. These can be flat pack or built up items ready to be worked on or with.

We offer a comprehensive project management service including:

**CUSTOM DESIGN** 

**TECHNICAL DRAWINGS** 

**CUSTOM MANUFACTURE** 

INSTALLATION

**ONGOING SUPPORT** 

including spares and additional requirements