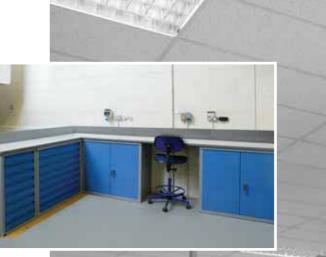

## **BESPOKE INSTALLATIONS**

The company offers site surveys, technical specifications and installations. Here are examples of recent additions to the Bedford portfolio.

Bedford manufacture custom made workbenches, workstations, trolleys and cupboards in steel and stainless steel for specialist applications. These can be flat pack or built up items ready to be worked on or with.

We offer a comprehensive project management service including:

**CUSTOM DESIGN** 

**TECHNICAL DRAWINGS** 

**CUSTOM MANUFACTURE** 

INSTALLATION

**ONGOING SUPPORT** 

including spares and additional requirements