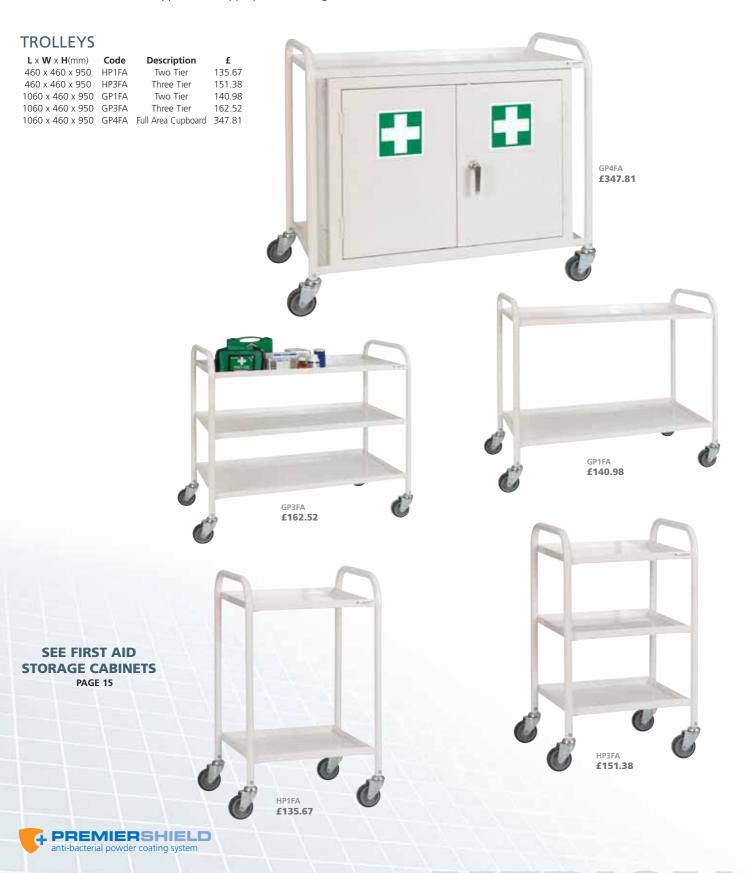

## **MEDICAL TROLLEYS**

Welded construction with tubular end frames. All medical trolleys are supplied with all swivel 100mm rubber tyred castors offering a UDL capacity of 150KG. Trolley shelves are supplied with 20mm retaining lip to all 4 sides. Powder coated white RAL9003 and supplied with appropriate warning label.