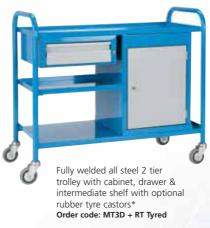

**USUAL PRICE £347.84 SPECIAL OFFER £330.69** 

Fully welded all steel 2 tier trolley with cabinet & intermediate shelf finished in red with rubber tyre castors\* Order code: MT3 + RT Tyred

**USUAL PRICE £265.96** 

**SPECIAL OFFER £253.07** 