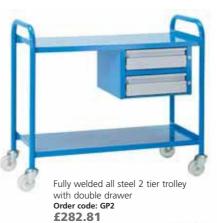

## **TROLLEYS**

| $\mathbf{L} \times \mathbf{W} \times \mathbf{H}(mm)$ | Code | £      |
|------------------------------------------------------|------|--------|
| 1060 x 460 x 950                                     | GP1  | 138.48 |
| 1060 x 460 x 950                                     | GP2  | 282.81 |
| 1060 x 460 x 950                                     | GP3  | 160.02 |
| 1060 x 460 x 950                                     | GP4  | 334.29 |
| 1060 x 460 x 950                                     | GP5  | 447.96 |
| 1060 x 460 x 950                                     | MT3  | 265.96 |
| 1060 x 460 x 950                                     | MT3D | 347.84 |