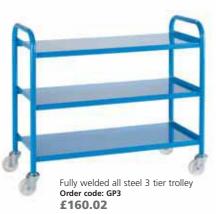

## **TROLLEYS**

| $\mathbf{L} \times \mathbf{W} \times \mathbf{H}(mm)$ | Code | £      |
|------------------------------------------------------|------|--------|
| 1060 x 460 x 950                                     | GP1  | 138.48 |
| 1060 x 460 x 950                                     | GP2  | 282.81 |
| 1060 x 460 x 950                                     | GP3  | 160.02 |
| 1060 x 460 x 950                                     | GP4  | 334.29 |
| 1060 x 460 x 950                                     | GP5  | 447.96 |
| 1060 x 460 x 950                                     | MT3  | 265.96 |
| 1060 x 460 x 950                                     | MT3D | 347.84 |