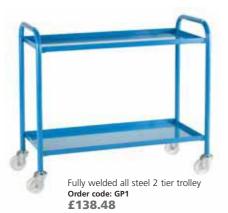

## **TROLLEYS**

| $\mathbf{L} \times \mathbf{W} \times \mathbf{H}(mm)$ | Code | £      |
|------------------------------------------------------|------|--------|
| 1060 x 460 x 950                                     | GP1  | 138.48 |
| 1060 x 460 x 950                                     | GP2  | 282.81 |
| 1060 x 460 x 950                                     | GP3  | 160.02 |
| 1060 x 460 x 950                                     | GP4  | 334.29 |
| 1060 x 460 x 950                                     | GP5  | 447.96 |
| 1060 x 460 x 950                                     | MT3  | 265.96 |
| 1060 x 460 x 950                                     | MT3D | 347.84 |