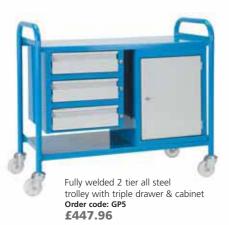

## **TROLLEYS**

| $\mathbf{L} \times \mathbf{W} \times \mathbf{H}(mm)$ | Code | £      |
|------------------------------------------------------|------|--------|
| 1060 x 460 x 950                                     | GP1  | 138.48 |
| 1060 x 460 x 950                                     | GP2  | 282.81 |
| 1060 x 460 x 950                                     | GP3  | 160.02 |
| 1060 x 460 x 950                                     | GP4  | 334.29 |
| 1060 x 460 x 950                                     | GP5  | 447.96 |
| 1060 x 460 x 950                                     | MT3  | 265.96 |
| 1060 x 460 x 950                                     | MT3D | 347.84 |