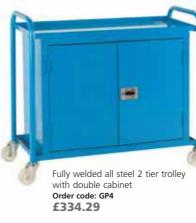

## **TROLLEYS**

| $\mathbf{L} \times \mathbf{W} \times \mathbf{H}(mm)$ | Code | £      |
|------------------------------------------------------|------|--------|
| 1060 x 460 x 950                                     | GP1  | 138.48 |
| 1060 x 460 x 950                                     | GP2  | 282.81 |
| 1060 x 460 x 950                                     | GP3  | 160.02 |
| 1060 x 460 x 950                                     | GP4  | 334.29 |
| 1060 x 460 x 950                                     | GP5  | 447.96 |
| 1060 x 460 x 950                                     | MT3  | 265.96 |
| 1060 x 460 x 950                                     | MT3D | 347.84 |