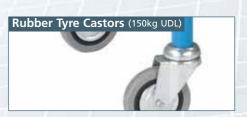

#### AS STANDARD

All trolleys are supplied with all swivel 100mm nylon castors offering a carrying capacity of 200Kg (UDL). Rubber tyred castors offer a capacity of 150Kg (UDL).