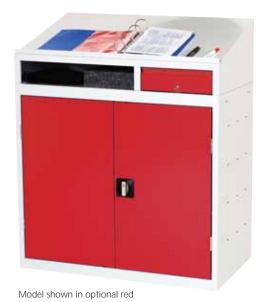

#### Workstations

Perfect for supervisory or general workshop use, these units combine secure storage with a sloping worksurface.

- Solid steel construction with reinforced doors
- · Lockable cupboard with 2 adjustable shelves
- Lockable drawer
- · Document retaining lip

| Model       | H x W x D (mm)    | Reference     | Price   |
|-------------|-------------------|---------------|---------|
| Workstation | 1180 x 1000 x 540 | 166 02 001.03 | £304.06 |