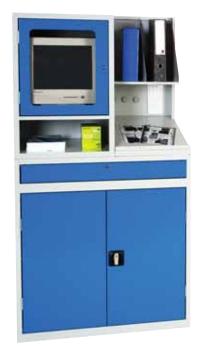

## **Combi Computer Workstation**

Secure PC storage combined with sloping work surface.

- Sloping writing surface
- Slide out keyboard drawer
- Double cupboard for additional storage
- magnetic backpanel
- File holding option
- Fully lockable

| Model | H x W x D (mm)    | Reference       | Price   |
|-------|-------------------|-----------------|---------|
| CCW   | 1800 x 1000 x 540 | 166 02 006.03   | £505.05 |
| CCWF  | 1800 x 1000 x 540 | 166 02 006+7.03 | £541.69 |