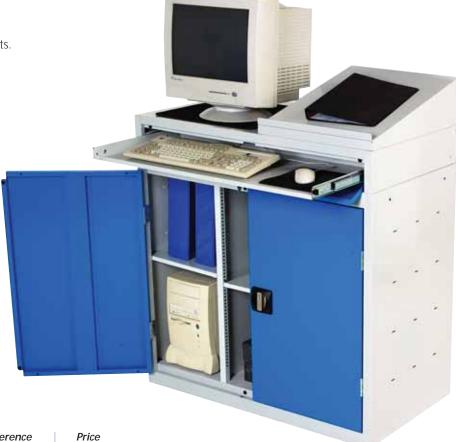

### **Flat Top Compact Computer Station**

Space saving compact design.

- · Full access to monitor
- Slide out shelf ideal for printers
- Pull out drawer for keyboard/mouse
- Fully lockable lower cupboard

Document stations come a lockable drawer and full cupboard with optional backpanel system.

Computer stations feature slide out keyboard drawers, full cupboards, some with sliding shelves and a choice of open or enclosed monitor areas.