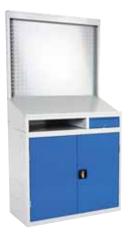

### **Quality control workstations**

A central location for storage of tools and components utilising the document station choice of 3 rear panel options for information stations, quality stations or tool stations.

Complete unit with perforated backboard for toolholders. (tool holding accessories not included)

#### **Information Station**

Complete unit with magnetic backpanel.

### **Quality Station**

Complete unit with magnetic backpanel and 10 location file holder.

| Model               | H x W x D (mm)    | Reference       | Price   |
|---------------------|-------------------|-----------------|---------|
| Information station | 2000 x 1000 x 540 | 166 02 002.03   | £355.87 |
| Quality Station     | 2000 x 1000 x 540 | 166 02 002+4.03 | £464.72 |
| Tool Station        | 2000 x 1000 x 540 | 166 02 003.03   | £365.05 |
| 20 piece hook kit   |                   | 140 31 412      | £35.97  |
| single magnet       |                   | 805 01 001      | £1.09   |