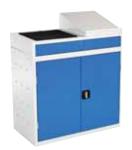

#### Workstations

Perfect for supervisory or general workshop use, these units combine secure storage with a sloping worksurface.

- Solid steel construction with reinforced doors
- · Lockable cupboard with 2 adjustable shelves
- Lockable drawer
- · Document retaining lip

| Model       | H x W x D (mm)    | Reference     | Price   |
|-------------|-------------------|---------------|---------|
| Workstation | 1180 x 1000 x 540 | 166 02 001.03 | £304.06 |