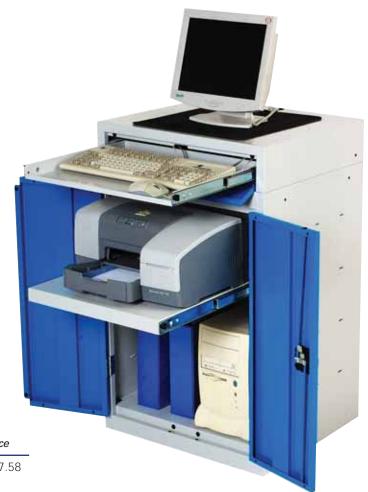

### **Flat Top Compact Computer Station**

Space saving compact design.

- · Full access to monitor
- Slide out shelf ideal for printers
- Pull out drawer for keyboard/mouse
- Fully lockable lower cupboard

# Combi Top Computer workstation

Computer station for use in all environments.

- Sloping writing surface
- Anti slip mat for monitor
- Double cupboard with central partition
- Slide out keyboard drawer
- Fully lockable

### **Compact Computer Stations**

Secure and compact storage.

- · Fully lockable
- Models for monitors up to 19"
- Pull out drawer for keyboard and mouse
- Slide cupboard shelf is ideal for printers

| Model   | H x W x D (mm)   | Reference     | Price   |
|---------|------------------|---------------|---------|
| CRT CCS | 1600 x 650 x 540 | 166 02 010.03 | £329.30 |
| TFT CCS | 1600 x 650 x 540 | 166 02 009.03 | £307.75 |

## **Combi Computer Workstation**

Secure PC storage combined with sloping work surface.

- Sloping writing surface
- Slide out keyboard drawer
- Double cupboard for additional storage
- magnetic backpanel
- File holding option
- Fully lockable

| Model | H x W x D (mm)    | Reference       | Price   |
|-------|-------------------|-----------------|---------|
| CCW   | 1800 x 1000 x 540 | 166 02 006.03   | £505.05 |
| CCWF  | 1800 x 1000 x 540 | 166 02 006+7.03 | £541.69 |