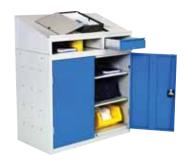

### **Quality control workstations**

A central location for storage of tools and components utilising the document station choice of 3 rear panel options for information stations, quality stations or tool stations.

Complete unit with perforated backboard for toolholders. (tool holding accessories not included)

#### **Information Station**

Complete unit with magnetic backpanel.

### **Quality Station**

Complete unit with magnetic backpanel and 10 location file holder.

| Model               | H x W x D (mm)    | Reference       | Price   |
|---------------------|-------------------|-----------------|---------|
| Information station | 2000 x 1000 x 540 | 166 02 002.03   | £355.87 |
| Quality Station     | 2000 x 1000 x 540 | 166 02 002+4.03 | £464.72 |
| Tool Station        | 2000 x 1000 x 540 | 166 02 003.03   | £365.05 |
| 20 piece hook kit   |                   | 140 31 412      | £35.97  |
| single magnet       |                   | 805 01 001      | £1.09   |