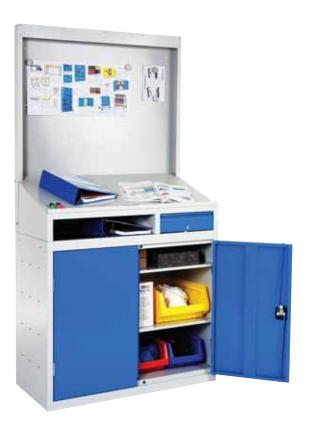

### **Quality control workstations**

A central location for storage of tools and components utilising the document station choice of 3 rear panel options for information stations, quality stations or tool stations.

#### **Information Station**

Complete unit with magnetic backpanel.

### **Quality Station**

Complete unit with magnetic backpanel and 10 location file holder.

| Model               | H x W x D (mm)    | Reference       | Price   |
|---------------------|-------------------|-----------------|---------|
| Information station | 2000 x 1000 x 540 | 166 02 002.03   | £355.87 |
| Quality Station     | 2000 x 1000 x 540 | 166 02 002+4.03 | £464.72 |
| Tool Station        | 2000 x 1000 x 540 | 166 02 003.03   | £365.05 |
| 20 piece hook kit   |                   | 140 31 412      | £35.97  |
| single magnet       |                   | 805 01 001      | £1.09   |