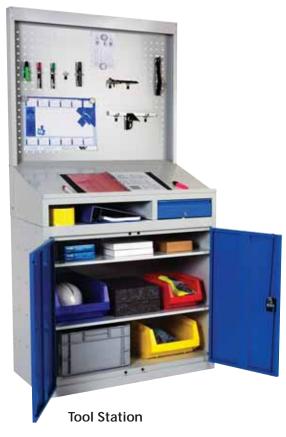

### **Quality control workstations**

A central location for storage of tools and components utilising the document station choice of 3 rear panel options for information stations, quality stations or tool stations.

### **Quality Station**

Complete unit with magnetic backpanel and 10 location file holder.

| Model               | H x W x D (mm)    | Reference       | Price   |
|---------------------|-------------------|-----------------|---------|
| Information station | 2000 x 1000 x 540 | 166 02 002.03   | £355.87 |
| Quality Station     | 2000 x 1000 x 540 | 166 02 002+4.03 | £464.72 |
| Tool Station        | 2000 x 1000 x 540 | 166 02 003.03   | £365.05 |
| 20 piece hook kit   |                   | 140 31 412      | £35.97  |
| single magnet       |                   | 805 01 001      | £1.09   |