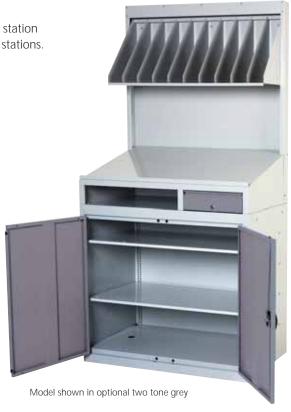

### **Quality control workstations**

A central location for storage of tools and components utilising the document station choice of 3 rear panel options for information stations, quality stations or tool stations.

Complete unit with perforated backboard for toolholders. (tool holding accessories not included)

### **Quality Station**

Complete unit with magnetic backpanel and 10 location file holder.

| Model               | H x W x D (mm)    | Reference       | Price   |
|---------------------|-------------------|-----------------|---------|
| Information station | 2000 x 1000 x 540 | 166 02 002.03   | £355.87 |
| Quality Station     | 2000 x 1000 x 540 | 166 02 002+4.03 | £464.72 |
| Tool Station        | 2000 x 1000 x 540 | 166 02 003.03   | £365.05 |
| 20 piece hook kit   |                   | 140 31 412      | £35.97  |
| single magnet       |                   | 805 01 001      | £1.09   |