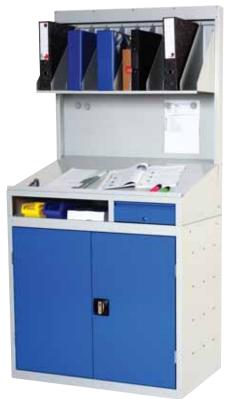

### **Quality control workstations**

A central location for storage of tools and components utilising the document station choice of 3 rear panel options for information stations, quality stations or tool stations.

#### **Information Station**

Complete unit with magnetic backpanel.

### **Quality Station**

Complete unit with magnetic backpanel and 10 location file holder.

| Model               | H x W x D (mm)    | Reference       | Price   |
|---------------------|-------------------|-----------------|---------|
| Information station | 2000 x 1000 x 540 | 166 02 002.03   | £355.87 |
| Quality Station     | 2000 x 1000 x 540 | 166 02 002+4.03 | £464.72 |
| Tool Station        | 2000 x 1000 x 540 | 166 02 003.03   | £365.05 |
| 20 piece hook kit   |                   | 140 31 412      | £35.97  |
| single magnet       |                   | 805 01 001      | £1.09   |