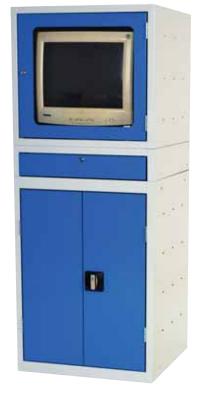

### **Compact Computer Stations**

Secure and compact storage.

- · Fully lockable
- Models for monitors up to 19"
- Pull out drawer for keyboard and mouse
- Slide cupboard shelf is ideal for printers

| Model   | H x W x D (mm)   | Reference     | Price   |
|---------|------------------|---------------|---------|
| CRT CCS | 1600 x 650 x 540 | 166 02 010.03 | £329.30 |
| TFT CCS | 1600 x 650 x 540 | 166 02 009.03 | £307.75 |