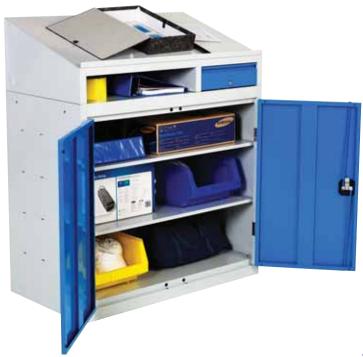

### **Quality control workstations**

A central location for storage of tools and components utilising the document station choice of 3 rear panel options for information stations, quality stations or tool stations.

### **Quality Station**

Complete unit with magnetic backpanel and 10 location file holder.

| Model               | H x W x D (mm)    | Reference       | Price   |
|---------------------|-------------------|-----------------|---------|
| Information station | 2000 x 1000 x 540 | 166 02 002.03   | £355.87 |
| Quality Station     | 2000 x 1000 x 540 | 166 02 002+4.03 | £464.72 |
| Tool Station        | 2000 x 1000 x 540 | 166 02 003.03   | £365.05 |
| 20 piece hook kit   |                   | 140 31 412      | £35.97  |
| single magnet       |                   | 805 01 001      | £1.09   |