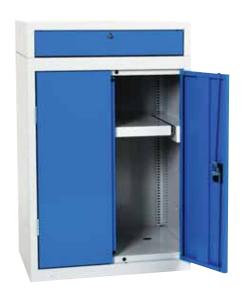

#### Workstations

Perfect for supervisory or general workshop use, these units combine secure storage with a sloping worksurface.

- Solid steel construction with reinforced doors
- · Lockable cupboard with 2 adjustable shelves
- Lockable drawer
- · Document retaining lip

| Model       | H x W x D (mm)    | Reference     | Price   |
|-------------|-------------------|---------------|---------|
| Workstation | 1180 x 1000 x 540 | 166 02 001.03 | £304.06 |