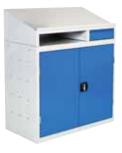

#### Workstations

Perfect for supervisory or general workshop use, these units combine secure storage with a sloping worksurface.

- Solid steel construction with reinforced doors
- · Lockable cupboard with 2 adjustable shelves
- Lockable drawer
- · Document retaining lip

| Model       | H x W x D (mm)    | Reference     | Price   |
|-------------|-------------------|---------------|---------|
| Workstation | 1180 x 1000 x 540 | 166 02 001.03 | £304.06 |