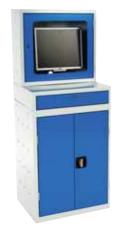

### **Compact Computer Stations**

Secure and compact storage.

- · Fully lockable
- Models for monitors up to 19"
- Pull out drawer for keyboard and mouse
- Slide cupboard shelf is ideal for printers

| Model   | H x W x D (mm)   | Reference     | Price   |
|---------|------------------|---------------|---------|
| CRT CCS | 1600 x 650 x 540 | 166 02 010.03 | £329.30 |
| TFT CCS | 1600 x 650 x 540 | 166 02 009.03 | £307.75 |