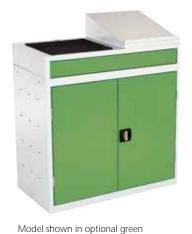

All models are supplied with fronts in epoxy powder coat RAL5015 blue as standard. red, green, mid or light grey fronts are available as a no cost option. Housing / shelves are RAL7035 light grey.

All prices include delivery to mainland U.K and are subject to V.A.T. Delivery time in standard blue is 2-3 weeks.