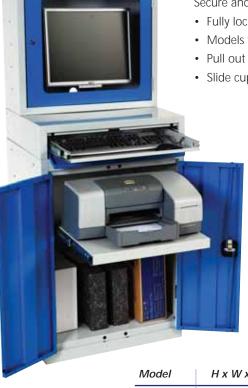

# Combi Top Computer workstation

Computer station for use in all environments.

- Sloping writing surface
- Anti slip mat for monitor
- Double cupboard with central partition
- Slide out keyboard drawer
- Fully lockable

Document stations come a lockable drawer and full cupboard with optional backpanel system.

Computer stations feature slide out keyboard drawers, full cupboards, some with sliding shelves and a choice of open or enclosed monitor areas.