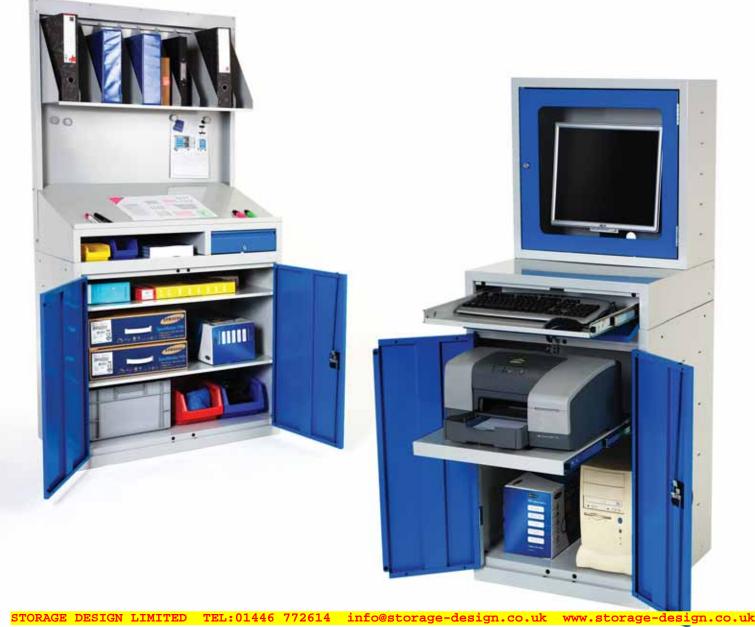

# **Computer & Documentation Stations**

workstation

workstation with backpanel

Combi Top Computer Station

Compact Computer Staion

These stations are built to answer the ever increasing need for documentation and I.T on the shop floor.

Document stations come a lockable drawer and full cupboard with optional backpanel system.

Computer stations feature slide out keyboard drawers, full cupboards, some with sliding shelves and a choice of open or enclosed monitor areas.

### **Flat Top Compact Computer Station**

Space saving compact design.

- · Full access to monitor
- Slide out shelf ideal for printers
- Pull out drawer for keyboard/mouse
- Fully lockable lower cupboard

# Combi Top Computer workstation

Computer station for use in all environments.

- Sloping writing surface
- Anti slip mat for monitor
- Double cupboard with central partition
- Slide out keyboard drawer
- Fully lockable

### **Compact Computer Stations**

Secure and compact storage.

- · Fully lockable
- Models for monitors up to 19"
- Pull out drawer for keyboard and mouse
- Slide cupboard shelf is ideal for printers

| Model   | H x W x D (mm)   | Reference     | Price   |
|---------|------------------|---------------|---------|
| CRT CCS | 1600 x 650 x 540 | 166 02 010.03 | £329.30 |
| TFT CCS | 1600 x 650 x 540 | 166 02 009.03 | £307.75 |

## **Combi Computer Workstation**

Secure PC storage combined with sloping work surface.

- Sloping writing surface
- Slide out keyboard drawer
- Double cupboard for additional storage
- magnetic backpanel
- File holding option
- Fully lockable