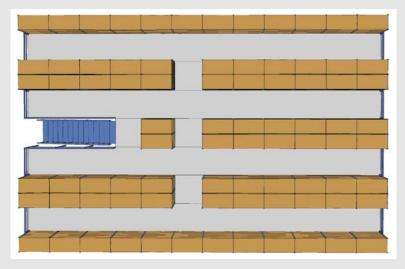

house is clearly increased. Ergonomic work stations with the principle

"Goods to the pick-up person" are

optimally integrated.

Clearly optimize your picking performance! Even with a high stock turnover you will profit from a META HIGH-CLIP® AKL system. Due to the compact design, you save valuable storage space. Thus up to 20% additional space can be gained compared to a conventional rack system.

#### **Space-saving with META AKL**

Conventional shelving system

Mini load system

Example of use:

Multi-user storage with META HIGH-CLIP® AKL in connection with META shelves

In combination with light, compact loading units, the META HIGH-CLIP® AKL shows its advantages with regard to optimal space utilization. The quick and direct access supports the optimal flow of goods.