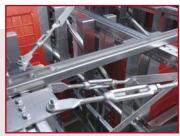

The adjustment at 25 mm centres guarantees an individual adoption to the local circumstances.

automated picking of a bin

for an optimal levelling of the racking system each foot is adjustable in height

connection of the cross bracing and shelves