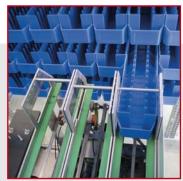

The adjustment at 25 mm centres guarantees an individual adoption to the local circumstances.

automated picking of a bin

for an optimal levelling of the racking system each foot is adjustable in height

connection of the cross bracing and shelves