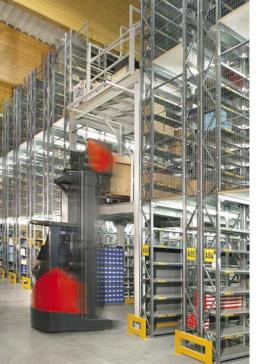

# META HIGH-CLIP® High bay shelving & Multi-tier shelving

When standard height shelving still does not meet your needs maximise space utilisation and reach for the sky!

The upright profile combined with the META MULTI STABIL® shelf form the basis of the META HIGH-CLIP® high bay shelving system. Shelving runs up to 12 m high are possible – optimising storage in the available space.

META HIGH-CLIP® High bay shelving

#### META HIGH-CLIP® offers

- ceiling height up to 12m
- Bay load capacity up to 7,5 tonnes Shelf load capacities from 80 – 400 kg
- 100 % horizontal clear entry to shelf length
- Shelf widths of 1.000 or 1.300 mm
- Shelf depths 300 800 mm
- Shelf vertical adjustment at 25 mm centres
- Frames are delivered knocked down for ease of transport
- Bolted construction is also possible when appropriate
- Galvanised or powder coated finishes (in a range of colours)
- up to 5-tiers possible