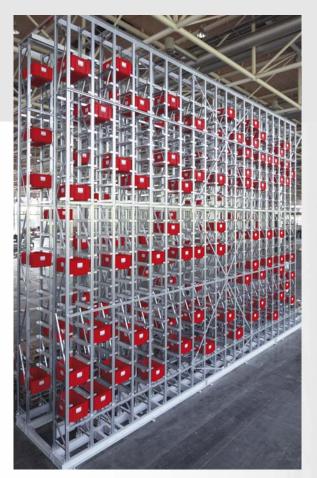

#### **META HIGH-CLIP® AKL** (Mini load system)

The bigger your range of products, the smaller the goods and the more you pick small product lots, the sooner you will profit from the numerous advantages of the META HIGH-CLIP® AKL.

Your products are stocked in the AKL compactly. Thus the spacious conditions are optimally used. If requested, the goods are picked

automatically by a powerful control set from the bin location and handled to a central picking zone.

Example of use: Single storage basic with META HIGH-CLIP® AKL

Stored goods: Bin 600 x 400 x 285 mm with a concentrated load up to 50 kg

Rack height: 7.850 mm Storage levels: 21 Bin locations: 840

Cross- and horizontal bracings guarantee a high stiffness without any problems for the function of your system