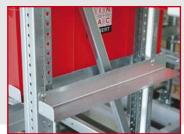

Supports: galvanized, high-strength quality steel with rear stop

Connection of the upper guide rail

The adjustment at 25 mm centres guarantees an individual adoption to the local circumstances.

automated picking of a bin

for an optimal levelling of the racking system each foot is adjustable in height

connection of the cross bracing and shelves