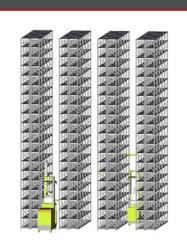

### 1 System = 3 solutions!

picture top: META HIGH-CLIP® Multi-tier shelving

picture top left: META HIGH-CLIP® High bay shelving

picture bottom left: META HIGH-CLIP® AKL