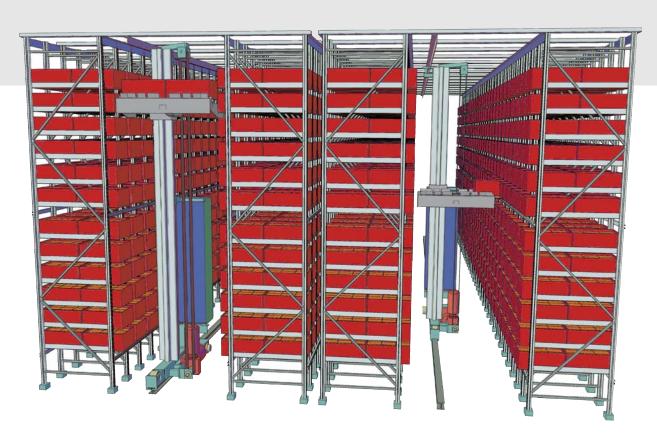

#### **Space-saving with META AKL**

Conventional shelving system

Mini load system

Example of use:

Multi-user storage with META HIGH-CLIP® AKL in connection with META shelves

In combination with light, compact loading units, the META HIGH-CLIP® AKL shows its advantages with regard to optimal space utilization. The quick and direct access supports the optimal flow of goods.