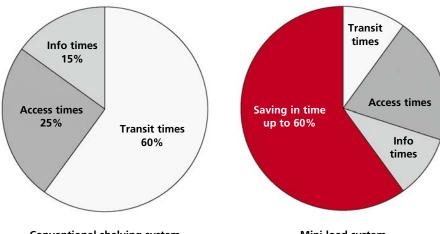

#### Advantages of the META HIGH-CLIP® AKL (Mini load system)

- Short access times by the picking system "goods to the pick-up person" with increase of the picking performance up to 60%
- Saving of transit time (up to 80%)
- Creation of ergonomic and clearly arranged workplaces with permanent supply of goods to the workplace.
- Better picking organization with an info time reduced by up to 30%
- Direct access to all items

# Advantages of the META HIGH-CLIP® AKL compared to static rack systems

#### **Time saving with META AKL**

Conventional shelving system

Mini load system

# Visstore.

Powerful control sets support your picking activities. Times savings of up

to 60% increase your goods flow rate

considerably. In combination with

intelligent inventory management software, the efficiency of your ware-