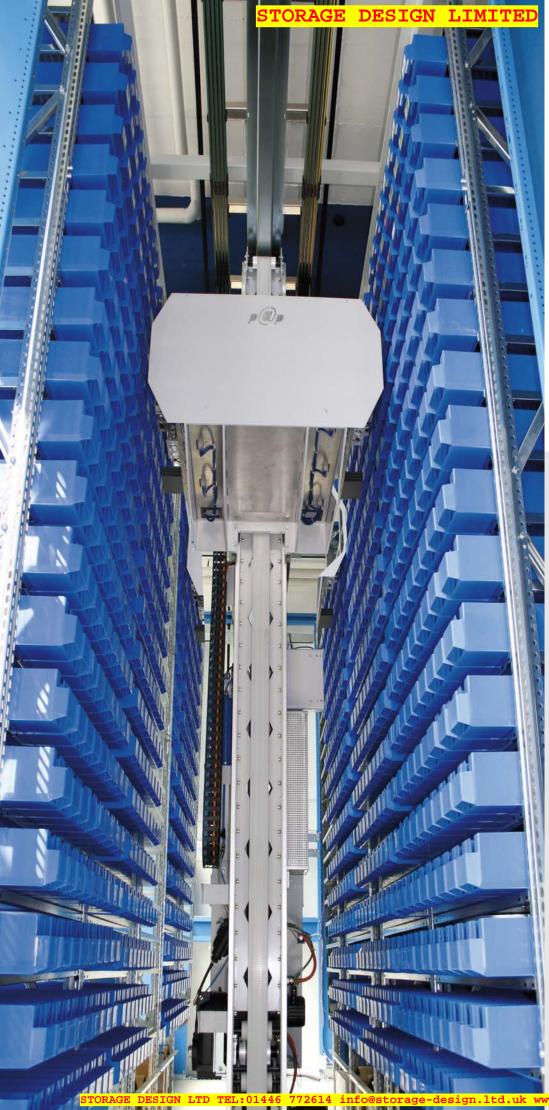

#### **META HIGH-CLIP® AKL** (Mini load system)

The bigger your range of products, the smaller the goods and the more you pick small product lots, the sooner you will profit from the numerous advantages of the META HIGH-CLIP® AKL.

Your products are stocked in the AKL compactly. Thus the spacious conditions are optimally used. If requested, the goods are picked

automatically by a powerful control set from the bin location and handled to a central picking zone.

Example of use: Single storage basic with META HIGH-CLIP® AKL

Stored goods: Bin 600 x 400 x 285 mm with a concentrated load up to 50 kg

Rack height: 7.850 mm Storage levels: 21 Bin locations: 840

Cross- and horizontal bracings guarantee a high stiffness without any problems for the function of your system