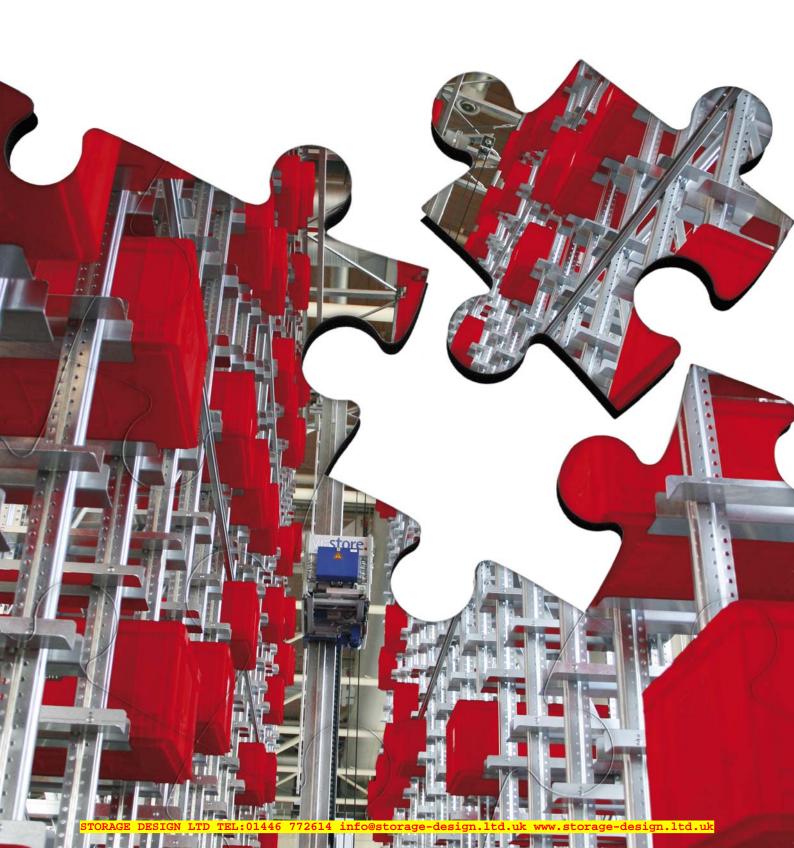

#### **META HIGH-CLIP® AKL** (Mini load system)

The bigger your range of products, the smaller the goods and the more you pick small product lots, the sooner you will profit from the numerous advantages of the META HIGH-CLIP® AKL.

Your products are stocked in the AKL compactly. Thus the spacious conditions are optimally used. If requested, the goods are picked

automatically by a powerful control set from the bin location and handled to a central picking zone.

Example of use: Single storage basic with META HIGH-CLIP® AKL

Stored goods: Bin 600 x 400 x 285 mm with a concentrated load up to 50 kg

Rack height: 7.850 mm Storage levels: 21 Bin locations: 840

Cross- and horizontal bracings guarantee a high stiffness without any problems for the function of your system