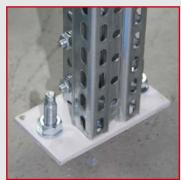

Supports: galvanized, high-strength quality steel with rear stop

Connection of the upper guide rail

The adjustment at 25 mm centres guarantees an individual adoption to the local circumstances.

automated picking of a bin

for an optimal levelling of the racking system each foot is adjustable in height

connection of the cross bracing and shelves