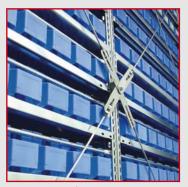

Example of use: Single storage basic with META HIGH-CLIP® AKL

Stored goods: Bin 600 x 400 x 285 mm with a concentrated load up to 50 kg

Rack height: 7.850 mm Storage levels: 21 Bin locations: 840

Cross- and horizontal bracings guarantee a high stiffness without any problems for the function of your system

Supports: galvanized, high-strength quality steel with rear stop

Connection of the upper guide rail

The adjustment at 25 mm centres guarantees an individual adoption to the local circumstances.

automated picking of a bin

for an optimal levelling of the racking system each foot is adjustable in height

connection of the cross bracing and shelves