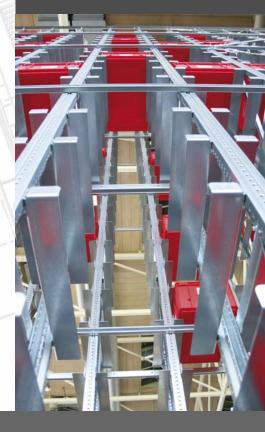

Example of use: Single storage basic with META HIGH-CLIP® AKL

Stored goods: Bin 600 x 400 x 285 mm with a concentrated load up to 50 kg

Rack height: 7.850 mm Storage levels: 21 Bin locations: 840

Cross- and horizontal bracings guarantee a high stiffness without any problems for the function of your system

Supports: galvanized, high-strength quality steel with rear stop

Connection of the upper guide rail