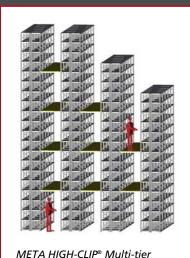

## META HIGH-CLIP® Multi-tier shelving

With this solution the optimum use of the available space is achieved. Alternatively initial shelving can be constructed to a height which meets current needs and then taken higher as requirements increase. The design of META HIGH-CLIP® allows the easy addition of extra tiers to a maximum height of 12 m – phasing the capital investment to the need.

### 1 System = 3 solutions!

picture top: META HIGH-CLIP® Multi-tier shelving

picture top left: META HIGH-CLIP® High bay shelving

picture bottom left: META HIGH-CLIP® AKL