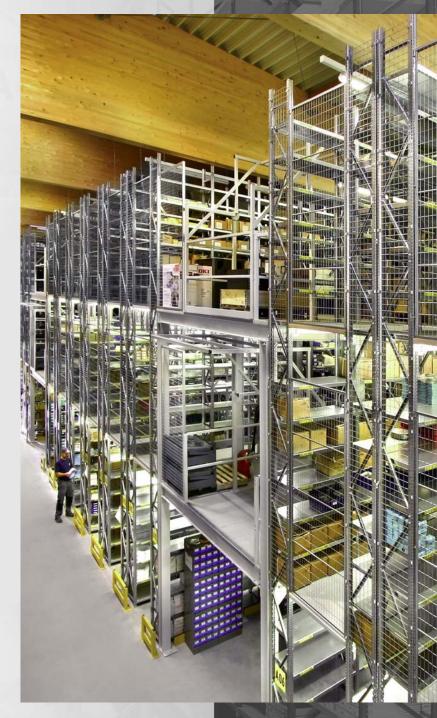

#### **META HIGH-CLIP® AKL** (Mini load system)

The bigger your range of products, the smaller the goods and the more you pick small product lots, the sooner you will profit from the numerous advantages of the META HIGH-CLIP® AKL.

Your products are stocked in the AKL compactly. Thus the spacious conditions are optimally used. If requested, the goods are picked

automatically by a powerful control set from the bin location and handled to a central picking zone.

Example of use: Single storage basic with META HIGH-CLIP® AKL

Stored goods: Bin 600 x 400 x 285 mm with a concentrated load up to 50 kg

Rack height: 7.850 mm Storage levels: 21 Bin locations: 840

Cross- and horizontal bracings guarantee a high stiffness without any problems for the function of your system

### 1 System = 3 solutions!

picture top: META HIGH-CLIP® Multi-tier shelving

picture top left: META HIGH-CLIP® High bay shelving

picture bottom left: META HIGH-CLIP® AKL