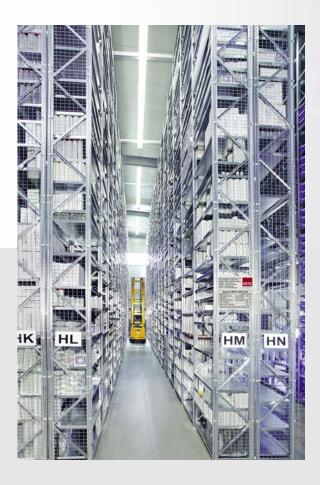

# META HIGH-CLIP® High bay shelving & Multi-tier shelving

When standard height shelving still does not meet your needs maximise space utilisation and reach for the sky!

The upright profile combined with the META MULTI STABIL® shelf form the basis of the META HIGH-CLIP® high bay shelving system. Shelving runs up to 12 m high are possible – optimising storage in the available space.

META HIGH-CLIP® High bay shelving

#### META HIGH-CLIP® offers

- ceiling height up to 12m
- Bay load capacity up to 7,5 tonnes Shelf load capacities from 80 – 400 kg
- 100 % horizontal clear entry to shelf length
- Shelf widths of 1.000 or 1.300 mm
- Shelf depths 300 800 mm
- Shelf vertical adjustment at 25 mm centres
- Frames are delivered knocked down for ease of transport
- Bolted construction is also possible when appropriate
- Galvanised or powder coated finishes (in a range of colours)
- up to 5-tiers possible

#### META HIGH-CLIP® High bay shelving

- Rack heights up to 12 m
- Shelf depths: 300, 400, 500, 600, 800 mm

| / /          | , ,           |
|--------------|---------------|
| ■ Shelf type | Load capacity |
| L 80         | 80 kg         |
| V 150        | 150 kg        |
| MS 230       | 230 kg        |
| MS 330       | 330 kg        |
| MS 330       | 400 kg*       |