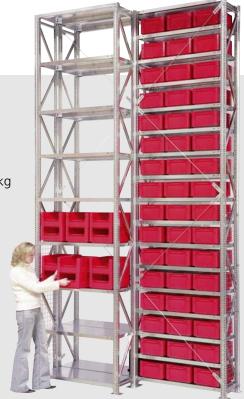

## META HIGH-CLIP® Multi-tier shelving

With this solution the optimum use of the available space is achieved. Alternatively initial shelving can be constructed to a height which meets current needs and then taken higher as requirements increase. The design of META HIGH-CLIP® allows the easy addition of extra tiers to a maximum height of 12 m – phasing the capital investment to the need.