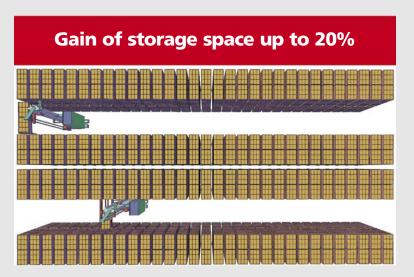

house is clearly increased. Ergonomic work stations with the principle

"Goods to the pick-up person" are

optimally integrated.

Clearly optimize your picking performance! Even with a high stock turnover you will profit from a META HIGH-CLIP® AKL system. Due to the compact design, you save valuable storage space. Thus up to 20% additional space can be gained compared to a conventional rack system.

#### **Space-saving with META AKL**

Conventional shelving system

Mini load system

Example of use:

Multi-user storage with META HIGH-CLIP® AKL in connection with META shelves

In combination with light, compact loading units, the META HIGH-CLIP® AKL shows its advantages with regard to optimal space utilization. The quick and direct access supports the optimal flow of goods.