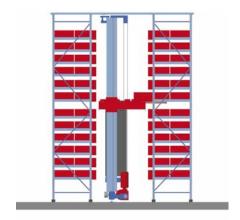

Example of use: Single storage basic with META HIGH-CLIP® AKL

Stored goods: Bin 600 x 400 x 285 mm with a concentrated load up to 50 kg

Rack height: 7.850 mm Storage levels: 21 Bin locations: 840

Cross- and horizontal bracings guarantee a high stiffness without any problems for the function of your system

The adjustment at 25 mm centres guarantees an individual adoption to the local circumstances.

automated picking of a bin

for an optimal levelling of the racking system each foot is adjustable in height

connection of the cross bracing and shelves