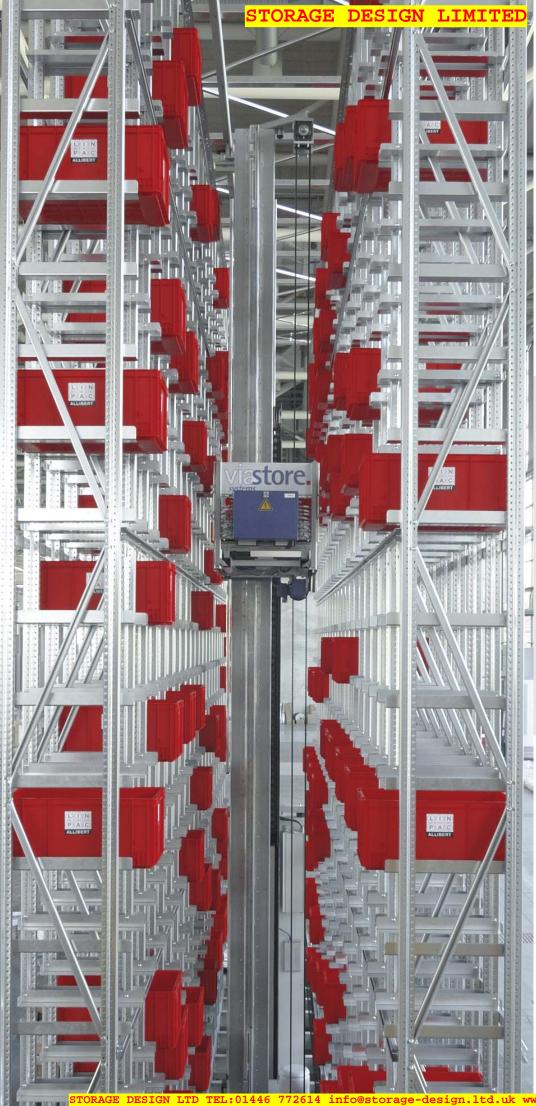

#### **META HIGH-CLIP® AKL** (Mini load system)

The bigger your range of products, the smaller the goods and the more you pick small product lots, the sooner you will profit from the numerous advantages of the META HIGH-CLIP® AKL.

Your products are stocked in the AKL compactly. Thus the spacious conditions are optimally used. If requested, the goods are picked

automatically by a powerful control set from the bin location and handled to a central picking zone.

Example of use: Single storage basic with META HIGH-CLIP® AKL

Stored goods: Bin 600 x 400 x 285 mm with a concentrated load up to 50 kg

Rack height: 7.850 mm Storage levels: 21 Bin locations: 840

Cross- and horizontal bracings guarantee a high stiffness without any problems for the function of your system