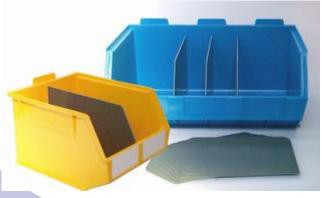

## **Metabin Containers**

| Colours:  | Red, Blue, Green and Yellow                                                                                           |  |  |
|-----------|-----------------------------------------------------------------------------------------------------------------------|--|--|
| Material: | Metabins are moulded from a high grade, re-cyclable, co-polymer, polypropylene in four popular sizes and four colours |  |  |
|           | Metabins are supplied with labels Grey plastic dividers are available in packs of 10 for Metabin type 003 & 004       |  |  |

| Part No. | Length                     | Width | Height | Pack Qty |
|----------|----------------------------|-------|--------|----------|
| MX001    | 163mm                      | 104mm | 80mm   | 50       |
| MX002    | 237mm                      | 150mm | 132mm  | 24       |
| MX003    | 278mm                      | 222mm | 165mm  | 12       |
| MX004    | 280mm                      | 425mm | 184mm  | 6        |
| PCD01G   | Dividers for MX003 & MX004 |       |        | 10       |