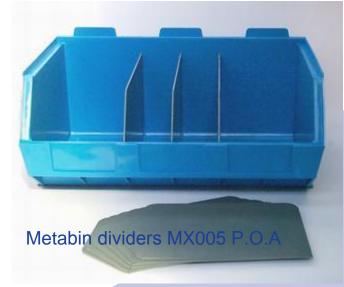

## **Metabin Containers**

| Colours:  | Red, Blue, Green and Yellow                                                                                           |  |  |
|-----------|-----------------------------------------------------------------------------------------------------------------------|--|--|
| Material: | Metabins are moulded from a high grade, re-cyclable, co-polymer, polypropylene in four popular sizes and four colours |  |  |
|           | Metabins are supplied with labels Grey plastic dividers are available in packs of 10 for Metabin type 003 & 004       |  |  |

| Part No. | Length                     | Width | Height | Pack Qty |
|----------|----------------------------|-------|--------|----------|
| MX001    | 163mm                      | 104mm | 80mm   | 50       |
| MX002    | 237mm                      | 150mm | 132mm  | 24       |
| MX003    | 278mm                      | 222mm | 165mm  | 12       |
| MX004    | 280mm                      | 425mm | 184mm  | 6        |
| PCD01G   | Dividers for MX003 & MX004 |       |        | 10       |