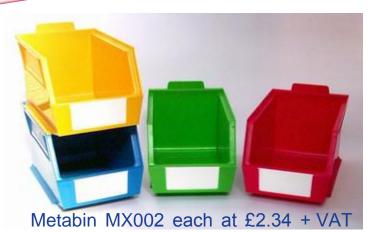

## **Metabin Containers**

| Colours:  | Red, Blue, Green and Yellow                                                                                           |  |  |
|-----------|-----------------------------------------------------------------------------------------------------------------------|--|--|
| Material: | Metabins are moulded from a high grade, re-cyclable, co-polymer, polypropylene in four popular sizes and four colours |  |  |
|           | Metabins are supplied with labels Grey plastic dividers are available in packs of 10 for Metabin type 003 & 004       |  |  |

| Part No. | Length                     | Width | Height | Pack Qty |
|----------|----------------------------|-------|--------|----------|
| MX001    | 163mm                      | 104mm | 80mm   | 50       |
| MX002    | 237mm                      | 150mm | 132mm  | 24       |
| MX003    | 278mm                      | 222mm | 165mm  | 12       |
| MX004    | 280mm                      | 425mm | 184mm  | 6        |
| PCD01G   | Dividers for MX003 & MX004 |       |        | 10       |