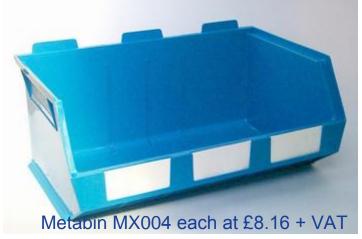

## **Metabin Containers**

| Colours:  | Red, Blue, Green and Yellow                                                                                           |  |  |
|-----------|-----------------------------------------------------------------------------------------------------------------------|--|--|
| Material: | Metabins are moulded from a high grade, re-cyclable, co-polymer, polypropylene in four popular sizes and four colours |  |  |
|           | Metabins are supplied with labels Grey plastic dividers are available in packs of 10 for Metabin type 003 & 004       |  |  |

| Part No. | Length                     | Width | Height | Pack Qty |
|----------|----------------------------|-------|--------|----------|
| MX001    | 163mm                      | 104mm | 80mm   | 50       |
| MX002    | 237mm                      | 150mm | 132mm  | 24       |
| MX003    | 278mm                      | 222mm | 165mm  | 12       |
| MX004    | 280mm                      | 425mm | 184mm  | 6        |
| PCD01G   | Dividers for MX003 & MX004 |       |        | 10       |