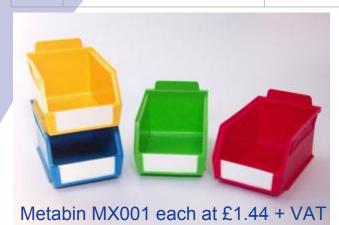

## **Metabin Containers**

| Colours:  | Red, Blue, Green and Yellow                                                                                           |  |  |
|-----------|-----------------------------------------------------------------------------------------------------------------------|--|--|
| Material: | Metabins are moulded from a high grade, re-cyclable, co-polymer, polypropylene in four popular sizes and four colours |  |  |
|           | Metabins are supplied with labels Grey plastic dividers are available in packs of 10 for Metabin type 003 & 004       |  |  |

| Part No. | Length                     | Width | Height | Pack Qty |
|----------|----------------------------|-------|--------|----------|
| MX001    | 163mm                      | 104mm | 80mm   | 50       |
| MX002    | 237mm                      | 150mm | 132mm  | 24       |
| MX003    | 278mm                      | 222mm | 165mm  | 12       |
| MX004    | 280mm                      | 425mm | 184mm  | 6        |
| PCD01G   | Dividers for MX003 & MX004 |       |        | 10       |