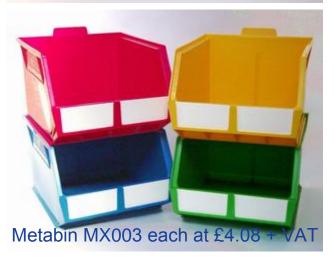

## **Metabin Containers**

| Colours:  | Red, Blue, Green and Yellow                                                                                           |  |  |
|-----------|-----------------------------------------------------------------------------------------------------------------------|--|--|
| Material: | Metabins are moulded from a high grade, re-cyclable, co-polymer, polypropylene in four popular sizes and four colours |  |  |
|           | Metabins are supplied with labels Grey plastic dividers are available in packs of 10 for Metabin type 003 & 004       |  |  |

| Part No. | Length                     | Width | Height | Pack Qty |
|----------|----------------------------|-------|--------|----------|
| MX001    | 163mm                      | 104mm | 80mm   | 50       |
| MX002    | 237mm                      | 150mm | 132mm  | 24       |
| MX003    | 278mm                      | 222mm | 165mm  | 12       |
| MX004    | 280mm                      | 425mm | 184mm  | 6        |
| PCD01G   | Dividers for MX003 & MX004 |       |        | 10       |