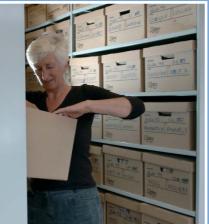

Stormor Shelving, with its wide range of sizes and accessories is the right solution to meet the needs of today's modern office environment. Ideal for storing.....

- On-shelf 'live' or 'soft' files
- Hanging files
- Box files
- Lloyd George boxes
- Court Warrant boxes
- Digital data
- Medical records
- Lever Arch files
- Archive boxes
- Reference or Library books
- And much more...

Pull-out reference shelves offer working space without obstructing walkways.

Pull-out drawers offer easy to access storage for CD's and DVD's.

Lloyd George medical files are easily accommodated, offering easy access.