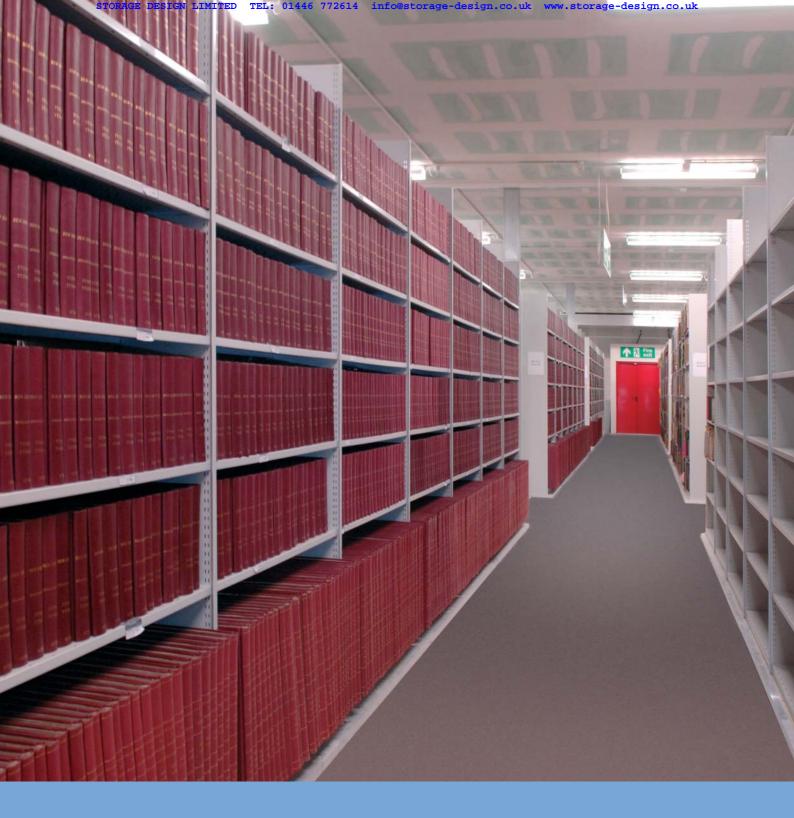

### Whether for front of office storage of 'live documents' or long-term archiving, Stormor Shelving is the ideal solution.

Having the right storage system is key to operating an effective document and data management system. This is especially true now that the Data Protection and Freedom of Information Acts are placing further pressures on organisations to comply quickly and efficiently.

Stormor Shelving, with its wide range of sizes and accessories is the right solution to meet the needs of today's modern office environment. Ideal for storing.....

- On-shelf 'live' or 'soft' files
- Hanging files
- Box files
- Lloyd George boxes
- Court Warrant boxes
- Digital data
- Medical records
- Lever Arch files
- Archive boxes
- Reference or Library books
- And much more...