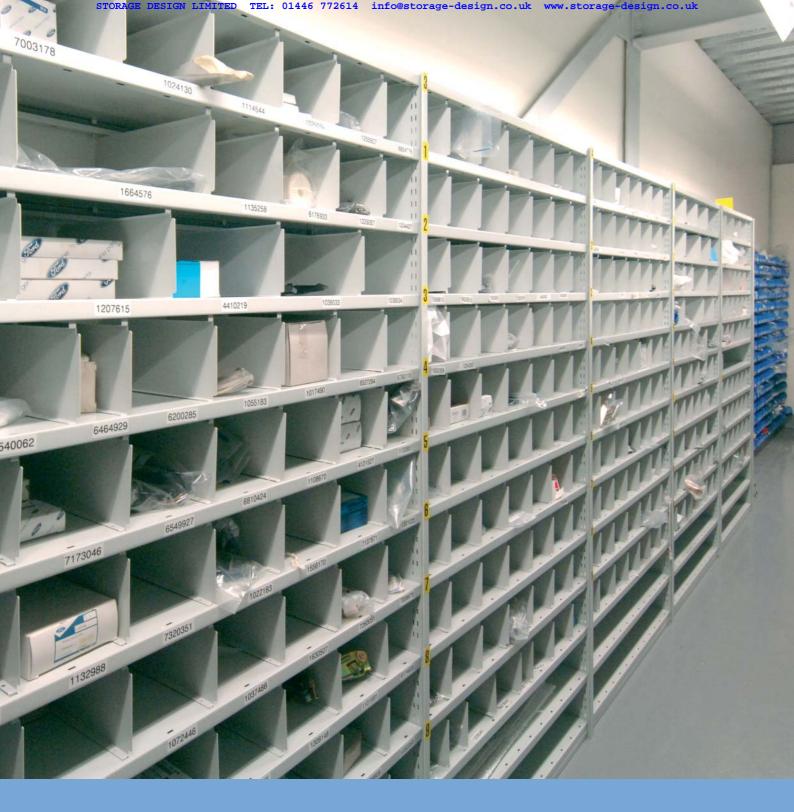

Stormor Shelving, with its wide range of sizes and accessories is the right solution to meet the needs of today's modern office environment. Ideal for storing.....

- On-shelf 'live' or 'soft' files
- Hanging files
- Box files
- Lloyd George boxes
- Court Warrant boxes
- Digital data
- Medical records
- Lever Arch files
- Archive boxes
- Reference or Library books
- And much more...

Stormor Shelving offers the right solution for all medium duty industrial storage applications and comes with a range of purpose-designed accessories - such as bin fronts, pull-out drawers, plastic drawers and garment hanging. Heavy-duty systems, such as Stormor Euro and Longspan are also available, please ask for more information.

Ideal for storing.....

- Small parts
- Retail stock
- Garments
- Electronic components
- Storage boxes

For large high-rise or multi-tier filing and archive installations Stormor's slim profile shelves can be used with our proven Euro-Shelving system to maximise available space.