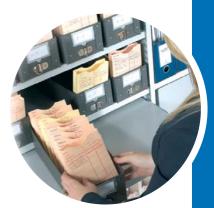

Stormor Shelving, with its wide range of sizes and accessories is the right solution to meet the needs of today's modern office environment. Ideal for storing.....

- On-shelf 'live' or 'soft' files
- Hanging files
- Box files
- Lloyd George boxes
- Court Warrant boxes
- Digital data
- Medical records
- Lever Arch files
- Archive boxes
- Reference or Library books
- And much more...

The design of the standard open shelf allows lateral files to be hung underneath, saving the cost of separate filing cradles.

 Stormor Shelving is ideal for high density mobile shelving, making it the solution for commercial environments where space and costs are at a premium.