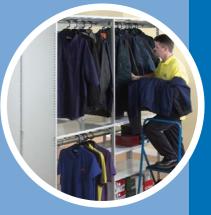

Stormor Shelving offers the right solution for all medium duty industrial storage applications and comes with a range of purpose-designed accessories - such as bin fronts, pull-out drawers, plastic drawers and garment hanging. Heavy-duty systems, such as Stormor Euro and Longspan are also available, please ask for more information.

Ideal for storing.....

- Small parts
- Retail stock
- Garments
- Electronic components
- Storage boxes

For large high-rise or multi-tier filing and archive installations Stormor's slim profile shelves can be used with our proven Euro-Shelving system to maximise available space.