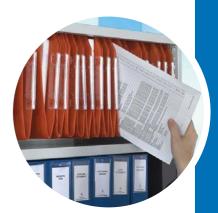

The design of the standard open shelf allows lateral files to be hung underneath, saving the cost of separate filing cradles.

 Stormor Shelving is ideal for high density mobile shelving, making it the solution for commercial environments where space and costs are at a premium.