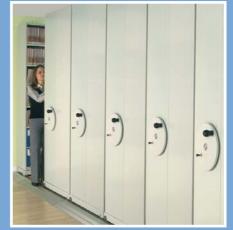

The design of the standard open shelf allows lateral files to be hung underneath, saving the cost of separate filing cradles.

 Stormor Shelving is ideal for high density mobile shelving, making it the solution for commercial environments where space and costs are at a premium.