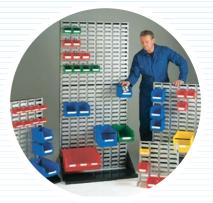

Stormor Shelving offers the right solution for all medium duty industrial storage applications and comes with a range of purpose-designed accessories - such as bin fronts, pull-out drawers, plastic drawers and garment hanging. Heavy-duty systems, such as Stormor Euro and Longspan are also available, please ask for more information.

Ideal for storing.....

- Small parts
- Retail stock
- Garments
- Electronic components
- Storage boxes

For large high-rise or multi-tier filing and archive installations Stormor's slim profile shelves can be used with our proven Euro-Shelving system to maximise available space.