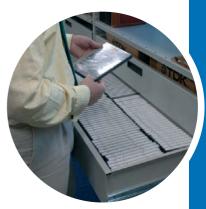

Stormor Shelving, with its wide range of sizes and accessories is the right solution to meet the needs of today's modern office environment. Ideal for storing.....

- On-shelf 'live' or 'soft' files
- Hanging files
- Box files
- Lloyd George boxes
- Court Warrant boxes
- Digital data
- Medical records
- Lever Arch files
- Archive boxes
- Reference or Library books
- And much more...