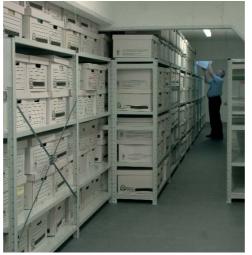

### Whether for front of office storage of 'live documents' or long-term archiving, Stormor Shelving is the ideal solution.

Having the right storage system is key to operating an effective document and data management system. This is especially true now that the Data Protection and Freedom of Information Acts are placing further pressures on organisations to comply quickly and efficiently.

Stormor Shelving, with its wide range of sizes and accessories is the right solution to meet the needs of today's modern office environment. Ideal for storing.....

- On-shelf 'live' or 'soft' files
- Hanging files
- Box files
- Lloyd George boxes
- Court Warrant boxes
- Digital data
- Medical records
- Lever Arch files
- Archive boxes
- Reference or Library books
- And much more...