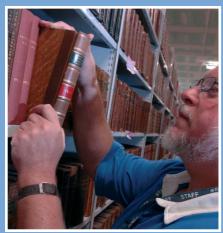

Stormor Shelving, with its wide range of sizes and accessories is the right solution to meet the needs of today's modern office environment. Ideal for storing.....

- On-shelf 'live' or 'soft' files
- Hanging files
- Box files
- Lloyd George boxes
- Court Warrant boxes
- Digital data
- Medical records
- Lever Arch files
- Archive boxes
- Reference or Library books
- And much more...

Ideal for storing.....

- Small parts
- Retail stock
- Garments
- Electronic components
- Storage boxes

For large high-rise or multi-tier filing and archive installations Stormor's slim profile shelves can be used with our proven Euro-Shelving system to maximise available space.