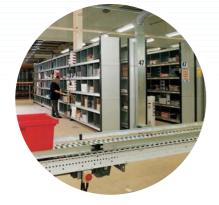

The design of the standard open shelf allows lateral files to be hung underneath, saving the cost of separate filing cradles.

 Stormor Shelving is ideal for high density mobile shelving, making it the solution for commercial environments where space and costs are at a premium.

Stormor shelving using Mono inner frames with Duo outer frames offers economy with clean lines.

6

The easily adjustable shelves offer great flexibility to change shelf configuration to match Retail stock requirements