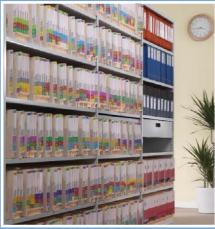

### document storage

### Whether for front of office storage of 'live documents' or long-term archiving, Stormor Shelving is the ideal solution.

Having the right storage system is key to operating an effective document and data management system. This is especially true now that the Data Protection and Freedom of Information Acts are placing further pressures on organisations to comply quickly and efficiently.

Stormor Shelving, with its wide range of sizes and accessories is the right solution to meet the needs of today's modern office environment. Ideal for storing.....

- On-shelf 'live' or 'soft' files
- Hanging files
- Box files
- Lloyd George boxes
- Court Warrant boxes
- Digital data
- Medical records
- Lever Arch files
- Archive boxes
- Reference or Library books
- And much more...