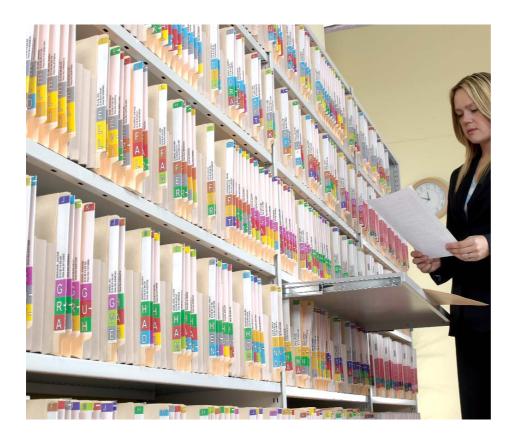

### Whether for front of office storage of 'live documents' or long-term archiving, Stormor Shelving is the ideal solution.

Having the right storage system is key to operating an effective document and data management system. This is especially true now that the Data Protection and Freedom of Information Acts are placing further pressures on organisations to comply quickly and efficiently.

Stormor Shelving, with its wide range of sizes and accessories is the right solution to meet the needs of today's modern office environment. Ideal for storing.....

- On-shelf 'live' or 'soft' files
- Hanging files
- Box files
- Lloyd George boxes
- Court Warrant boxes
- Digital data
- Medical records
- Lever Arch files
- Archive boxes
- Reference or Library books
- And much more...