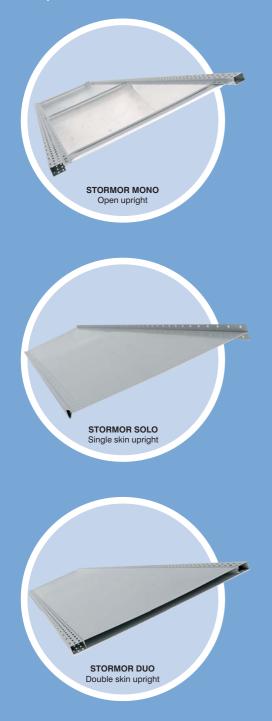

### Stormor<sup>®</sup> Shelving

Stormor is the leading shelving system for medium duty applications. With a choice of 3 upright types and a wide range of accessories, Stormor shelving is the ideal choice in every workplace environment.

Shelves and storage accessories are a common fitting to all frame styles - so you can adapt your shelving as future needs change without worrying about compatibility. Accessories feature clip-in fitting so that any changes are quickly and easily made.

Stormor Shelving, with its wide range of sizes and accessories is the right solution to meet the needs of today's modern office environment. Ideal for storing.....

- On-shelf 'live' or 'soft' files
- Hanging files
- Box files
- Lloyd George boxes
- Court Warrant boxes
- Digital data
- Medical records
- Lever Arch files
- Archive boxes
- Reference or Library books
- And much more...