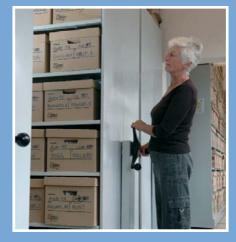

The design of the standard open shelf allows lateral files to be hung underneath, saving the cost of separate filing cradles.

 Stormor Shelving is ideal for high density mobile shelving, making it the solution for commercial environments where space and costs are at a premium.