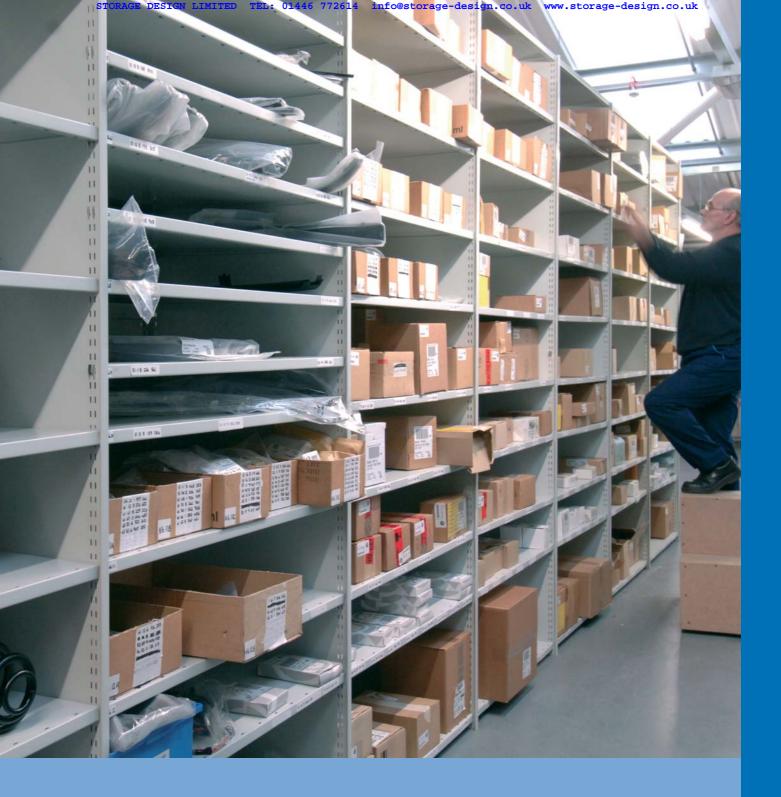

#### Stormor is at home in storerooms, rear of store stockrooms, maintenance stores and throughout industry. With its choice of upright types and shelf duties, Stormor provides a functional system for all store areas.

Stormor Shelving offers the right solution for all medium duty industrial storage applications and comes with a range of purpose-designed accessories - such as bin fronts, pull-out drawers, plastic drawers and garment hanging. Heavy-duty systems, such as Stormor Euro and Longspan are also available, please ask for more information.

Ideal for storing.....

- Small parts
- Retail stock
- Garments
- Electronic components
- Storage boxes

For large high-rise or multi-tier filing and archive installations Stormor's slim profile shelves can be used with our proven Euro-Shelving system to maximise available space.