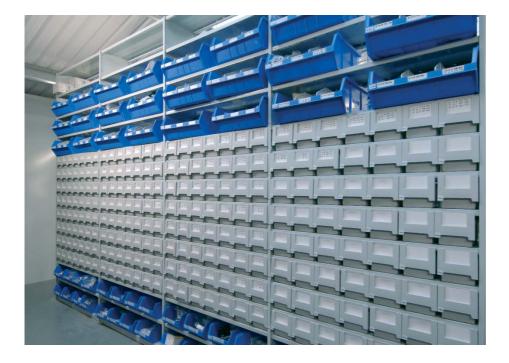

Stormor Shelving, with its wide range of sizes and accessories is the right solution to meet the needs of today's modern office environment. Ideal for storing.....

- On-shelf 'live' or 'soft' files
- Hanging files
- Box files
- Lloyd George boxes
- Court Warrant boxes
- Digital data
- Medical records
- Lever Arch files
- Archive boxes
- Reference or Library books
- And much more...

Pull-out reference shelves offer working space without obstructing walkways.

Pull-out drawers offer easy to access storage for CD's and DVD's.

Lloyd George medical files are easily accommodated, offering easy access.

The design of the standard open shelf allows lateral files to be hung underneath, saving the cost of separate filing cradles.

 Stormor Shelving is ideal for high density mobile shelving, making it the solution for commercial environments where space and costs are at a premium.