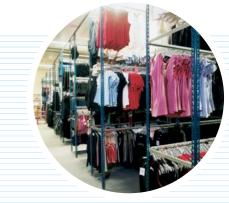

Stormor shelving using Mono inner frames with Duo outer frames offers economy with clean lines.

6

The easily adjustable shelves offer great flexibility to change shelf configuration to match Retail stock requirements

Stormor shelving helps create a more tidier and efficient stock storage solution

The easy interchangability of accessories enables the user to tailor storage needs to meet his requirements

7