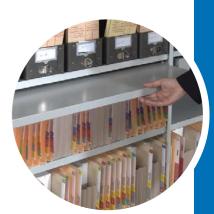

Pull-out reference shelves offer working space without obstructing walkways.

Pull-out drawers offer easy to access storage for CD's and DVD's.

Lloyd George medical files are easily accommodated, offering easy access.