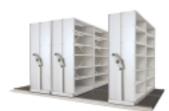

#### **MÖBILIS**

This Medium Duty Mobile Shelving System from Probe offers the highest quality track, mechanism and base. It will accommodate Probe's Mistral, Diablo and Rolled Edge shelving systems and create up to 100% more storage space in your existing archive area.

#### MÖBILIS MOBILE SHELVING

A completely freestanding mobile shelving system, no drilling, no fixing down, no messy ground or civil works. It will not damage or disturb your carpet or floor covering in any way.