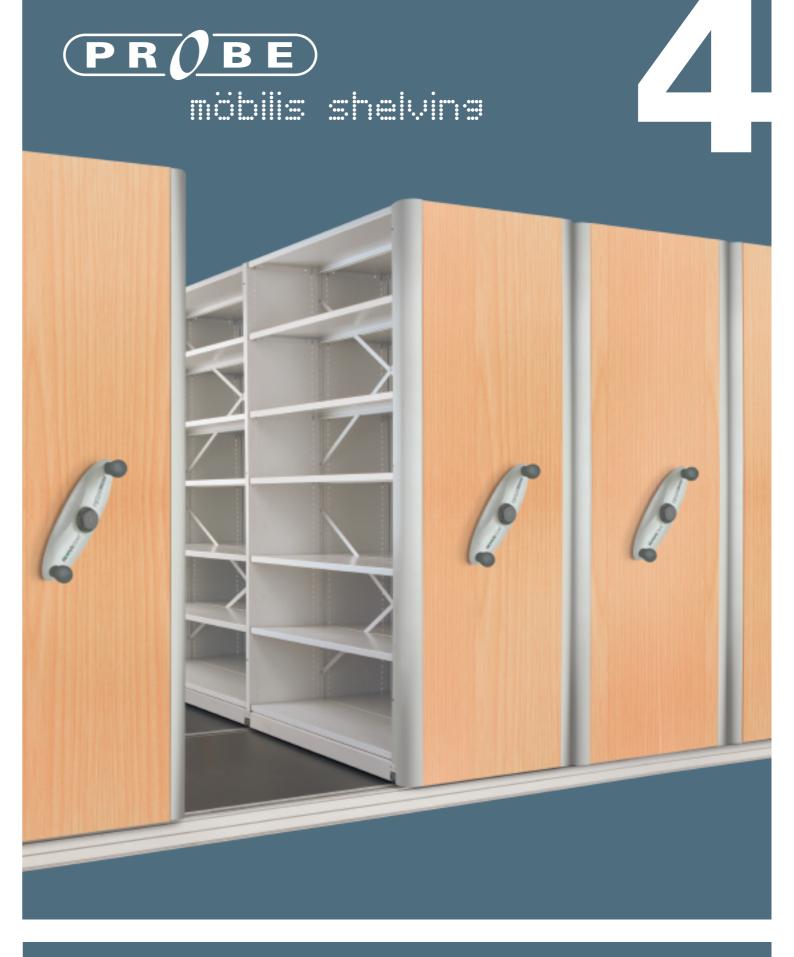

#### **MÖBILIS**

This Medium Duty Mobile Shelving System from Probe offers the highest quality track, mechanism and base. It will accommodate Probe's Mistral, Diablo and Rolled Edge shelving systems and create up to 100% more storage space in your existing archive area.

#### MÖBILIS MOBILE SHELVING

A completely freestanding mobile shelving system, no drilling, no fixing down, no messy ground or civil works. It will not damage or disturb your carpet or floor covering in any way.