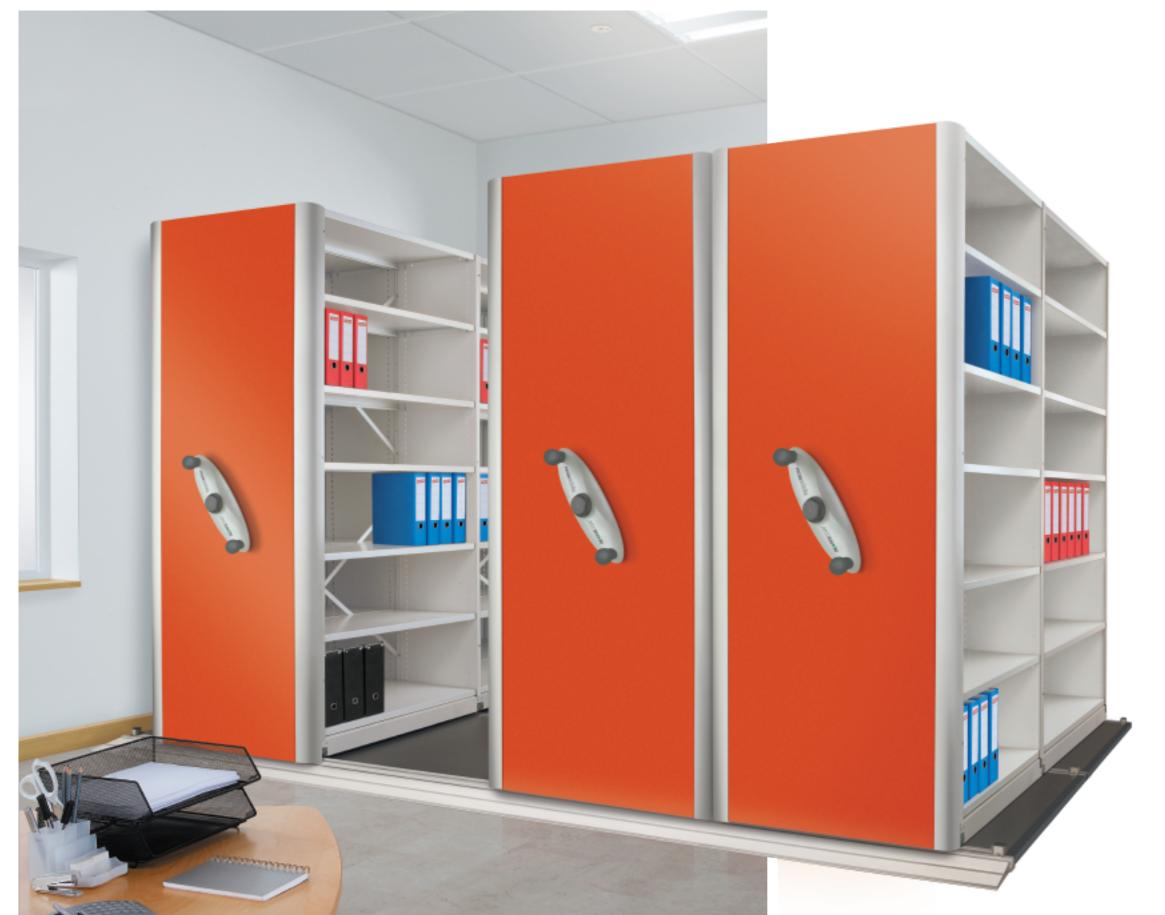

#### **MÖBILIS**

This Medium Duty Mobile Shelving System from Probe offers the highest quality track, mechanism and base. It will accommodate Probe's Mistral, Diablo and Rolled Edge shelving systems and create up to 100% more storage space in your existing archive area.

#### MÖBILIS MOBILE SHELVING

A completely freestanding mobile shelving system, no drilling, no fixing down, no messy ground or civil works. It will not damage or disturb your carpet or floor covering in any way.