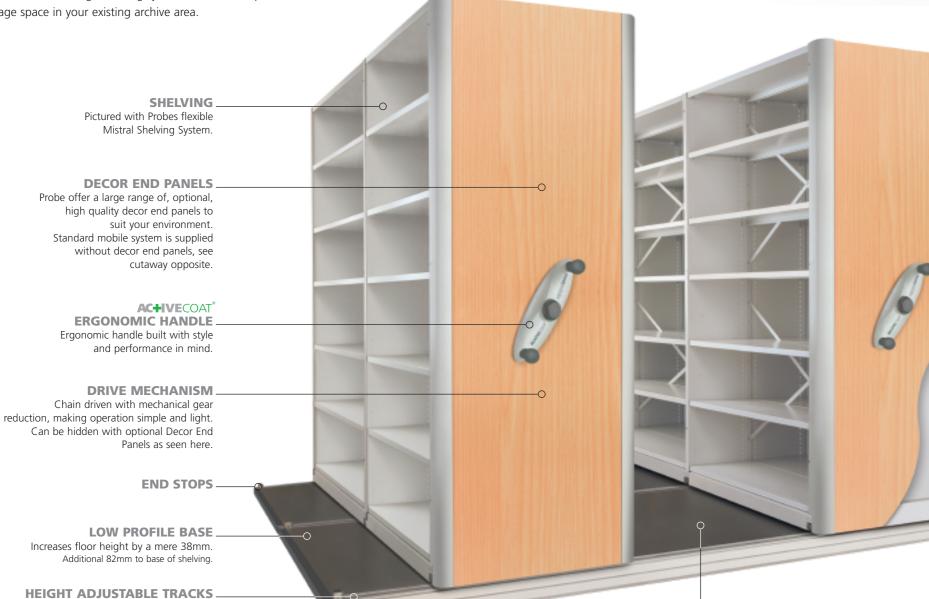

#### **MÖBILIS MOBILE BASE**

The standard base comes with drive mechanism housed in colour co-ordinated section.
See below for optional Decor End Panels.

#### **HEIGHT ADJUSTABLE TRACK**

The unique screw adjustment from above ensures a level track even on uneven floors. Track joints are doweled and screwed for security and efficiency.

#### **ANTI TILT**

Ultra safe anti-tilt mechanism locks shelving into the track.