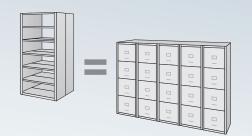

### Shelving systems verses filing cabinets

As you can see by the illustration (right) that you can achieve an equal amount of filing space with one double sided bay of shelving than in five traditional filing cabinets.

Add a mobile system and increase filing capacity by up to a further 100%

1 double sided bay = 12 metres of linear filing Foot print = 0.7M<sup>2</sup>
5 filing cabinets = 12 metres of linear filing Foot print = 1.4M<sup>2</sup>