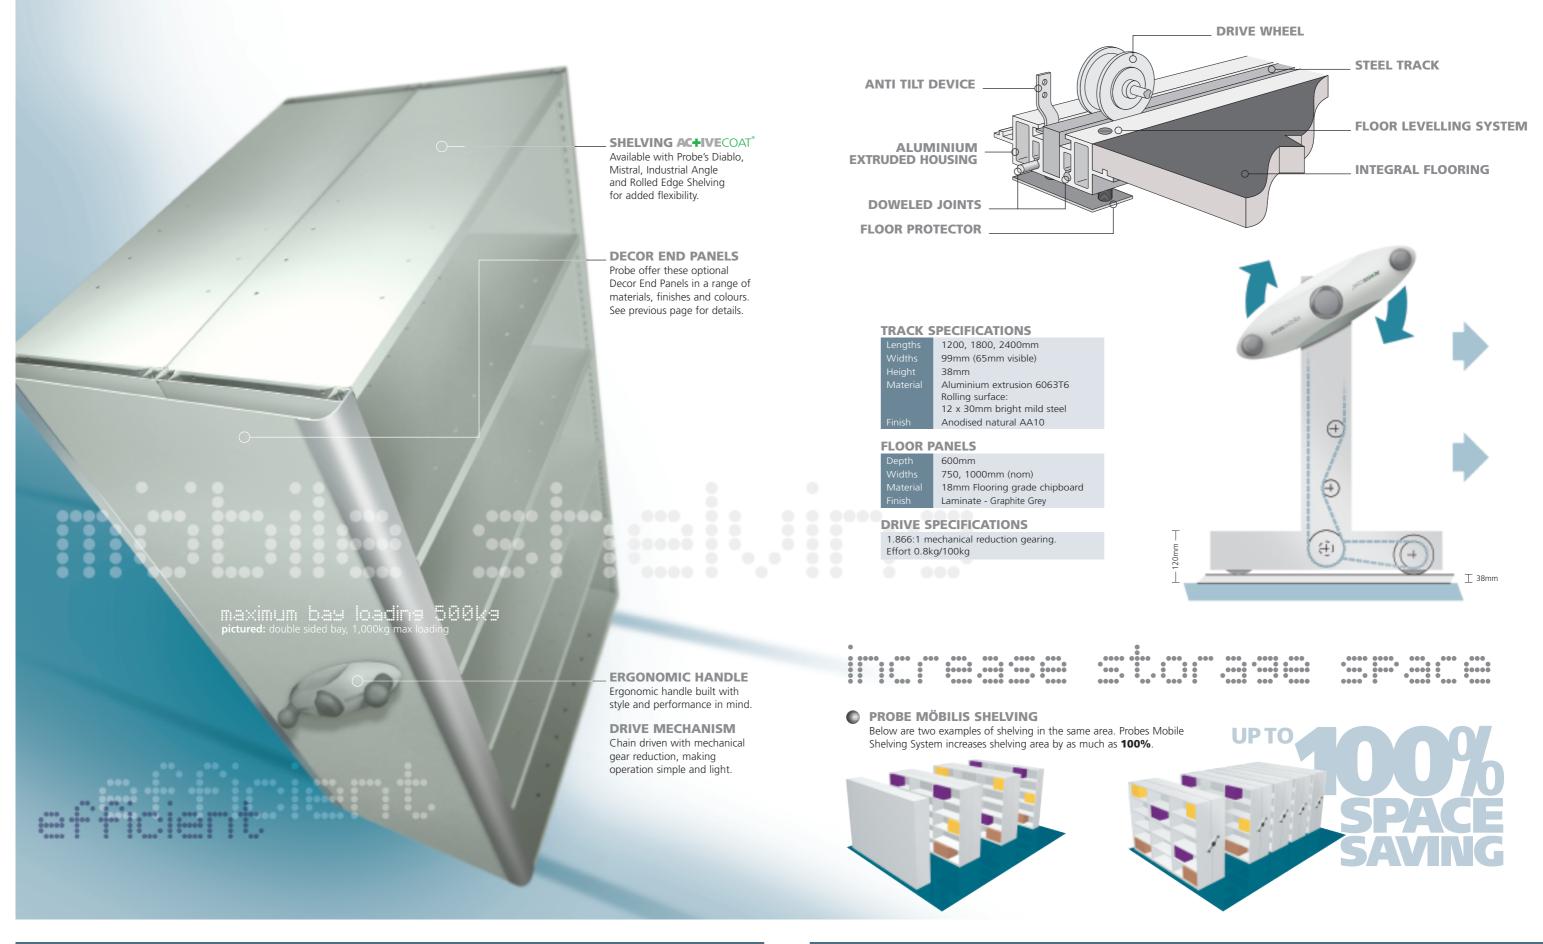

#### **HEIGHT ADJUSTABLE TRACK**

The unique screw adjustment from above ensures a level track even on uneven floors. Track joints are doweled and screwed for security and efficiency.

#### **ANTI TILT**

Ultra safe anti-tilt mechanism locks shelving into the track.

#### **INTEGRAL FLOOR**

The integral floor provides a secure, rigid and safe platform to walk on.

Add a mobile system and increase filing capacity by up to a further 100%

1 double sided bay = 12 metres of linear filing Foot print = 0.7M<sup>2</sup>
5 filing cabinets = 12 metres of linear filing Foot print = 1.4M<sup>2</sup>