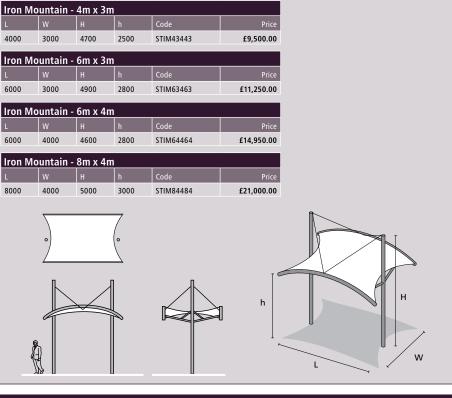

### **Iron Mountain**

- A dramatic, eyecatching entrance way with a stylish contemporary design to accentuate the main doors of a building
- Designed to enhance the appearance of buildings including schools, colleges, office blocks, and corporate headquarters
- Consists of an architectural grade PVC coated polyester canopy fitted under tension to a powder coated steel frame
- Steel work available in 8 colours as standard with further options available on request; canopies available in 8 colours - please specify when ordering
- Must be installed by specialist tensile fabric structure installers - prices are available on application