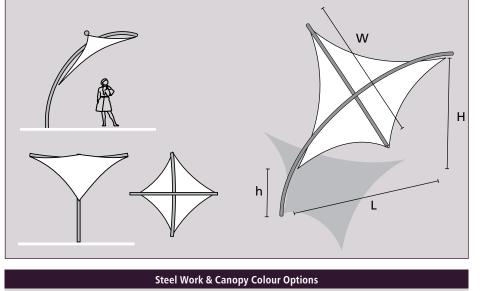

Steel Work & Canopy Colour Options

Green

Yellow

Mid Blue

Dark Blue

Red

Cream

Light Grey

Steel Work & Canopy Colour Options

#### Steel Work & Canopy Colour Options