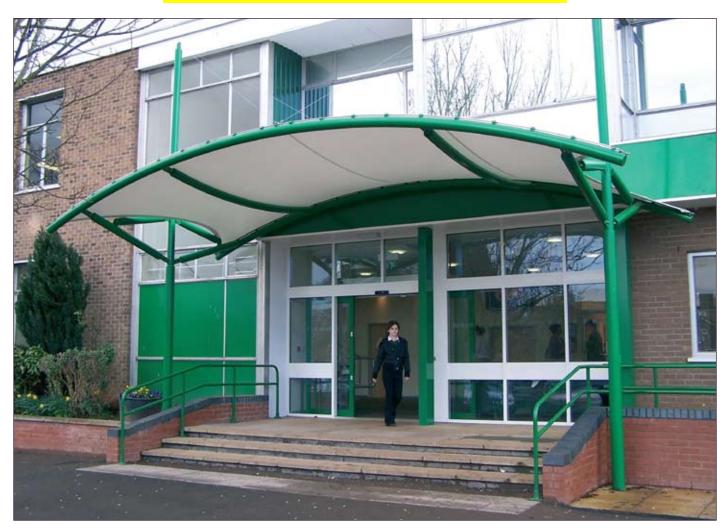

### **Iron Mountain**

- A dramatic, eyecatching entrance way with a stylish contemporary design to accentuate the main doors of a building
- Designed to enhance the appearance of buildings including schools, colleges, office blocks, and corporate headquarters
- Consists of an architectural grade PVC coated polyester canopy fitted under tension to a powder coated steel frame
- Steel work available in 8 colours as standard with further options available on request; canopies available in 8 colours - please specify when ordering
- Must be installed by specialist tensile fabric structure installers - prices are available on application