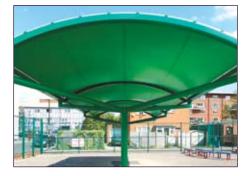

### Stork

- An ingeniously designed structure supported by a single mast, providing maximum uninhibited space beneath the canopy
- Modular in concept, units can be added end-to-end, side-to-side or both
- Integral rainwater drainage system channels water down the central mast to a soakaway
- Highly suitable for creating shaded areas, walkways and entrance canopies
- Consists of an architectural grade PVC coated polyester canopy fitted under tension to a powder coated steel frame
- Steel work available in 8 colours as standard with further options available on request; canopies available in 8 colours - please specify when ordering
- Must be installed by specialist tensile fabric structure installers prices are available on application

Mid Blue

Green

Dark Blue

Red

STORAGE DESIGN LTD TEL:01446 772614 INFO@STORAGE-DESIGN.CO.UK WWW.STORAGE-DESIGN.CO.UK

Light Grey

Yellow

Cream