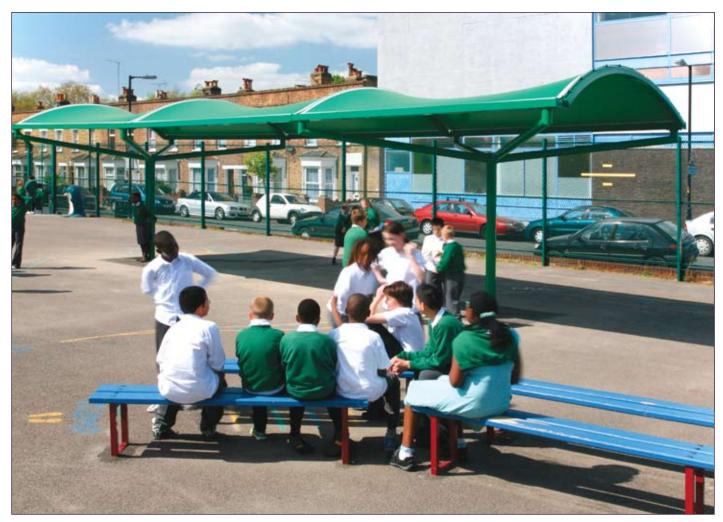

### Hull

- A modular walkway system with a contemporary design. Multiple units make ideal covered walkways for retail car parks, schools and shop fronts
- Single modules can be used as entrance features or waiting shelters
- Consists of an architectural grade PVC coated polyester canopy fitted under tension to a powder coated steel frame
- Steel work available in 8 colours as standard with further options available on request; canopies available in 8 colours - please specify when ordering
- Must be installed by specialist tensile fabric structure installers - prices available on application

Dark Blue

Red

Mid Blue