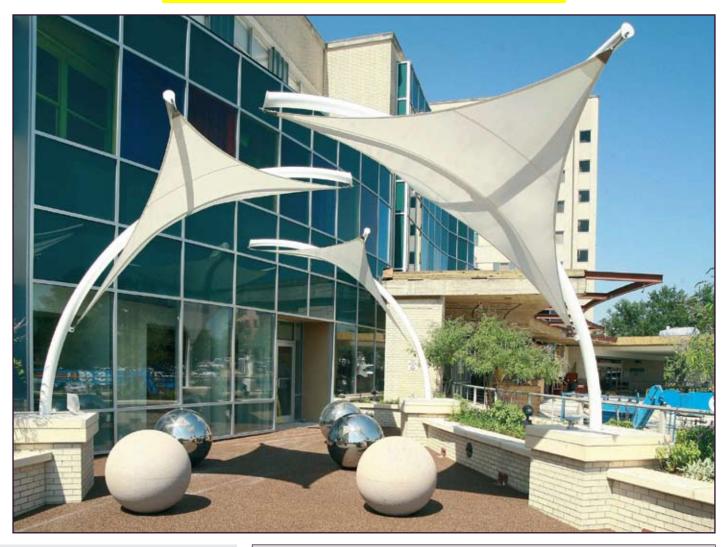

### **Double Conic**

- A visually stunning free standing structure for a variety of uses
- Can be used to highlight and cover information points, play areas and entertainment stages
- Also highly suitable for outdoor restaurants and waiting areas or to provide a high impact entrance feature for a building
- Consists of an architectural grade PVC coated polyester canopy fitted under tension to a powder coated steel frame
- Steel work available in 7 colours as standard with further options available on request; canopies available in 7 colours - please specify when ordering
- Must be installed by specialist tensile fabric structure installers - prices available on application