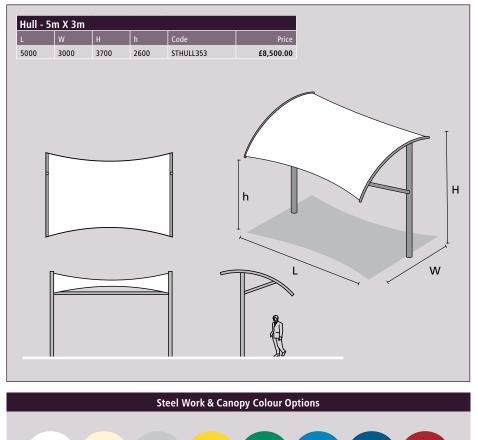

### Hull

- A modular walkway system with a contemporary design. Multiple units make ideal covered walkways for retail car parks, schools and shop fronts
- Single modules can be used as entrance features or waiting shelters
- Consists of an architectural grade PVC coated polyester canopy fitted under tension to a powder coated steel frame
- Steel work available in 8 colours as standard with further options available on request; canopies available in 8 colours - please specify when ordering
- Must be installed by specialist tensile fabric structure installers - prices available on application

Dark Blue

Red

Mid Blue