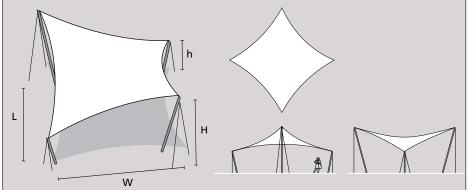

### **Mistral**

- An elegant centre-piece canopy creating a focal point for public areas, outdoor seating and school play areas
- Consists of an architectural grade PVC coated polyester canopy fitted under tension to a powder coated steel frame
- Steel work available in 8 colours as standard with further options available on request; canopies available in 8 colours - please specify when ordering
- Must be installed by specialist tensile fabric structure installers - prices available on application