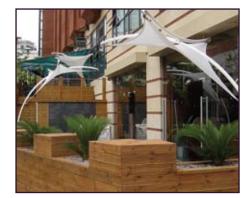

### **Double Conic**

- A visually stunning free standing structure for a variety of uses
- Can be used to highlight and cover information points, play areas and entertainment stages
- Also highly suitable for outdoor restaurants and waiting areas or to provide a high impact entrance feature for a building
- Consists of an architectural grade PVC coated polyester canopy fitted under tension to a powder coated steel frame
- Steel work available in 7 colours as standard with further options available on request; canopies available in 7 colours - please specify when ordering
- Must be installed by specialist tensile fabric structure installers - prices available on application