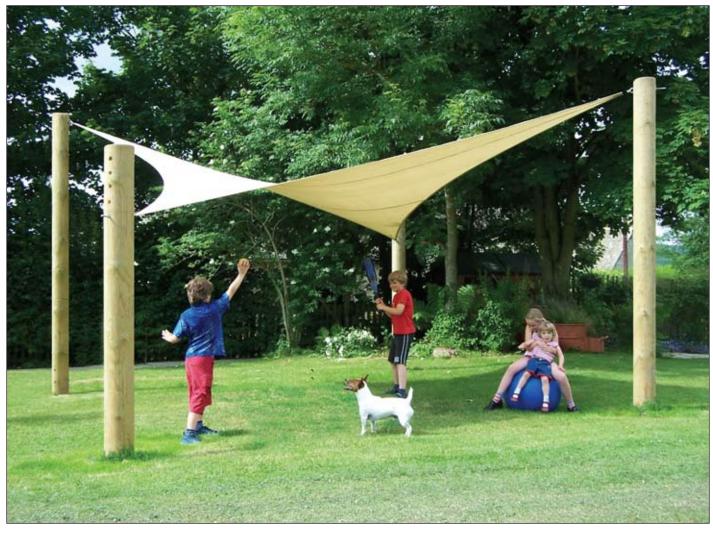

### **Pow Wow**

- An affordable semi-permanent sun shade designed for green spaces such as parks, gardens and school playing fields
- Consists of a mesh shade cloth fitted under tension to timber support posts
- De-mountable for winter months (October - April)
- Mesh shade cloth canopy available in 5 colours please specify when ordering
- Must be installed by specialist tensile fabric structure installers - prices are available on application

Green

Silver

Terracotta

STORAGE DESIGN LTD TEL:01446 772614 INFO@STORAGE-DESIGN.CO.UK WWW.STORAGE-DESIGN.CO.UK

Blue

Beige

STORAGE DESIGN LIMITED

| L      | W          | Н    | h    | Code      | Price      |
|--------|------------|------|------|-----------|------------|
| 4000   | 4000       | 2800 | 1400 | STMI44244 | £5,500.00  |
| Mistra | l - 5m x ! | 5m   |      |           |            |
| L      | w          | н    | h    | Code      | Price      |
| 5000   | 5000       | 4000 | 2200 | STMI55255 | £13,500.00 |
| Mistra | l - 6m x   | 6m   |      |           |            |
| L      | w          | н    | h    | Code      | Price      |
| 6000   | 6000       | 4000 | 2200 | STMI66266 | £14,000.00 |
| Mistra | l - 7m x∶  | 7m   |      |           |            |
| L      | w          | н    | h    | Code      | Price      |
| 7000   | 7000       | 4600 | 2200 | STMI77477 | £14,000.00 |