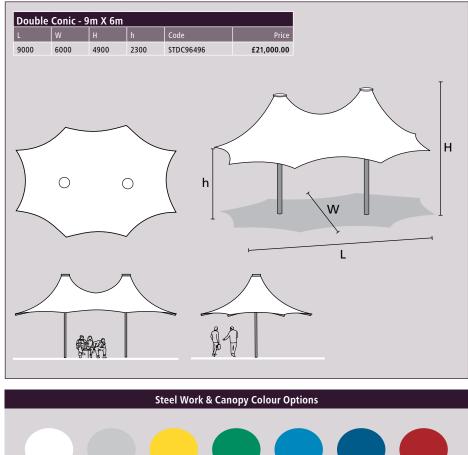

### **Double Conic**

- A visually stunning free standing structure for a variety of uses
- Can be used to highlight and cover information points, play areas and entertainment stages
- Also highly suitable for outdoor restaurants and waiting areas or to provide a high impact entrance feature for a building
- Consists of an architectural grade PVC coated polyester canopy fitted under tension to a powder coated steel frame
- Steel work available in 7 colours as standard with further options available on request; canopies available in 7 colours - please specify when ordering
- Must be installed by specialist tensile fabric structure installers - prices available on application

Green

Mid Blue

Dark Blue

Red

STORAGE DESIGN LTD TEL:01446 772614 INFO@STORAGE-DESIGN.CO.UK WWW.STORAGE-DESIGN.CO.UK

Light Grey

Yellow