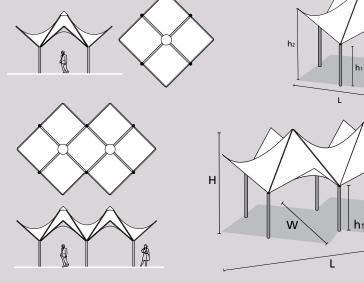

### **Iron Mountain**

- A dramatic, eyecatching entrance way with a stylish contemporary design to accentuate the main doors of a building
- Designed to enhance the appearance of buildings including schools, colleges, office blocks, and corporate headquarters
- Consists of an architectural grade PVC coated polyester canopy fitted under tension to a powder coated steel frame
- Steel work available in 8 colours as standard with further options available on request; canopies available in 8 colours - please specify when ordering
- Must be installed by specialist tensile fabric structure installers - prices are available on application