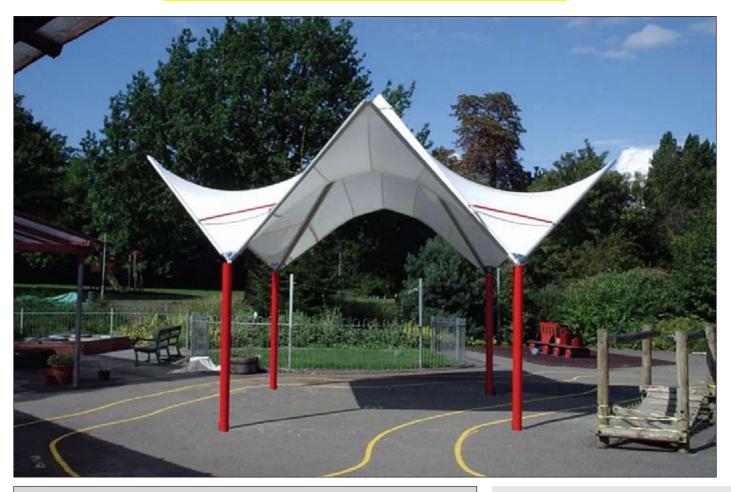

### **Iron Mountain**

- A dramatic, eyecatching entrance way with a stylish contemporary design to accentuate the main doors of a building
- Designed to enhance the appearance of buildings including schools, colleges, office blocks, and corporate headquarters
- Consists of an architectural grade PVC coated polyester canopy fitted under tension to a powder coated steel frame
- Steel work available in 8 colours as standard with further options available on request; canopies available in 8 colours - please specify when ordering
- Must be installed by specialist tensile fabric structure installers - prices are available on application