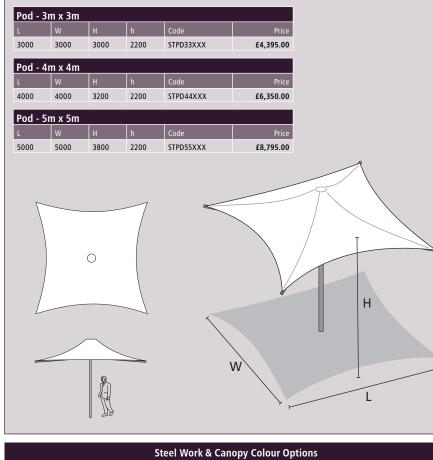

#### Pod

h

- An elegant parasol-style canopy structure supported by a single mast
- Highly suitable for creating outdoor shaded picnic or dining areas, or outdoor classrooms
- Low profile canopy does not obscure surroundings
- Both canopy and immediate support beams are de-mountable
- Consists of an architectural grade PVC coated polyester canopy fitted under tension to a powder coated steel frame
- Steel work available in 8 colours as standard with further options available on request; canopies available in 8 colours - please specify when ordering
- Must be installed by specialist tensile fabric structure installers - prices are available on application

Dark Blue

Red

Mid Blue

54