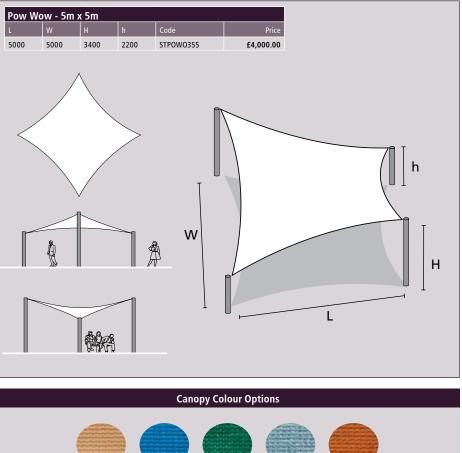

### **Pow Wow**

- An affordable semi-permanent sun shade designed for green spaces such as parks, gardens and school playing fields
- Consists of a mesh shade cloth fitted under tension to timber support posts
- De-mountable for winter months (October - April)
- Mesh shade cloth canopy available in 5 colours please specify when ordering
- Must be installed by specialist tensile fabric structure installers - prices are available on application

Green

Silver

Terracotta

STORAGE DESIGN LTD TEL:01446 772614 INFO@STORAGE-DESIGN.CO.UK WWW.STORAGE-DESIGN.CO.UK

Blue

Beige

STORAGE DESIGN LIMITED

| L      | W          | Н    | h    | Code      | Price      |
|--------|------------|------|------|-----------|------------|
| 4000   | 4000       | 2800 | 1400 | STMI44244 | £5,500.00  |
| Mistra | l - 5m x ! | 5m   |      |           |            |
| L      | w          | н    | h    | Code      | Price      |
| 5000   | 5000       | 4000 | 2200 | STMI55255 | £13,500.00 |
| Mistra | l - 6m x   | 6m   |      |           |            |
| L      | w          | н    | h    | Code      | Price      |
| 6000   | 6000       | 4000 | 2200 | STMI66266 | £14,000.00 |
| Mistra | l - 7m x∶  | 7m   |      |           |            |
| L      | w          | н    | h    | Code      | Price      |
| 7000   | 7000       | 4600 | 2200 | STMI77477 | £14,000.00 |