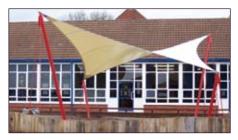

### **Iron Mountain**

- A dramatic, eyecatching entrance way with a stylish contemporary design to accentuate the main doors of a building
- Designed to enhance the appearance of buildings including schools, colleges, office blocks, and corporate headquarters
- Consists of an architectural grade PVC coated polyester canopy fitted under tension to a powder coated steel frame
- Steel work available in 8 colours as standard with further options available on request; canopies available in 8 colours - please specify when ordering
- Must be installed by specialist tensile fabric structure installers - prices are available on application