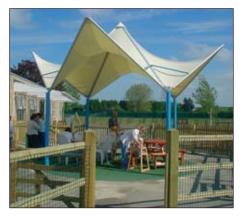

### **Double Conic**

- A visually stunning free standing structure for a variety of uses
- Can be used to highlight and cover information points, play areas and entertainment stages
- Also highly suitable for outdoor restaurants and waiting areas or to provide a high impact entrance feature for a building
- Consists of an architectural grade PVC coated polyester canopy fitted under tension to a powder coated steel frame
- Steel work available in 7 colours as standard with further options available on request; canopies available in 7 colours - please specify when ordering
- Must be installed by specialist tensile fabric structure installers - prices available on application

Green

Mid Blue

Dark Blue

Red

STORAGE DESIGN LTD TEL:01446 772614 INFO@STORAGE-DESIGN.CO.UK WWW.STORAGE-DESIGN.CO.UK

Light Grey

Yellow