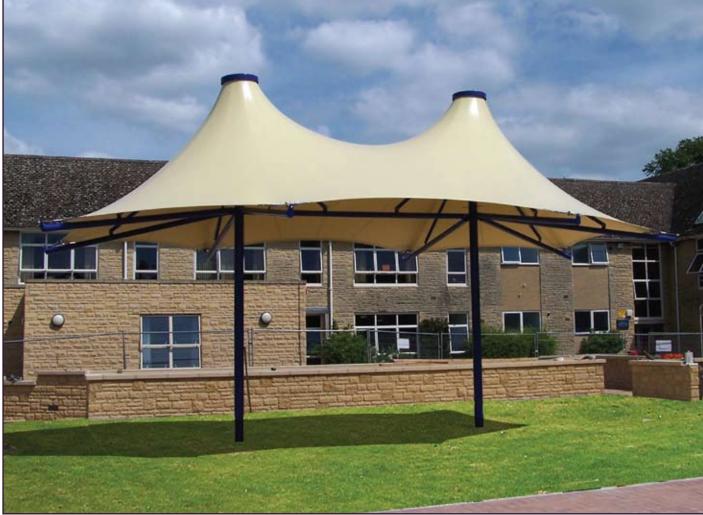

### **Double Conic**

- A visually stunning free standing structure for a variety of uses
- Can be used to highlight and cover information points, play areas and entertainment stages
- Also highly suitable for outdoor restaurants and waiting areas or to provide a high impact entrance feature for a building
- Consists of an architectural grade PVC coated polyester canopy fitted under tension to a powder coated steel frame
- Steel work available in 7 colours as standard with further options available on request; canopies available in 7 colours - please specify when ordering
- Must be installed by specialist tensile fabric structure installers - prices available on application