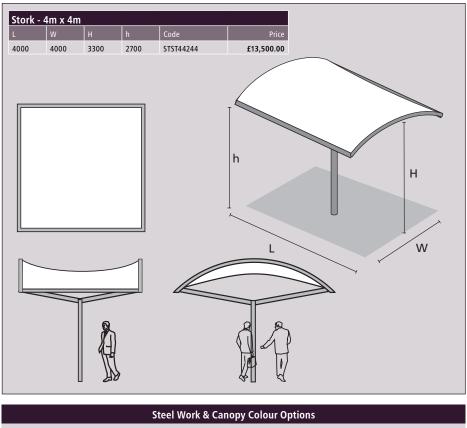

### Stork

- An ingeniously designed structure supported by a single mast, providing maximum uninhibited space beneath the canopy
- Modular in concept, units can be added end-to-end, side-to-side or both
- Integral rainwater drainage system channels water down the central mast to a soakaway
- Highly suitable for creating shaded areas, walkways and entrance canopies
- Consists of an architectural grade PVC coated polyester canopy fitted under tension to a powder coated steel frame
- Steel work available in 8 colours as standard with further options available on request; canopies available in 8 colours - please specify when ordering
- Must be installed by specialist tensile fabric structure installers prices are available on application

Mid Blue

Green

Dark Blue

Red

STORAGE DESIGN LTD TEL:01446 772614 INFO@STORAGE-DESIGN.CO.UK WWW.STORAGE-DESIGN.CO.UK

Light Grey

Yellow

Cream