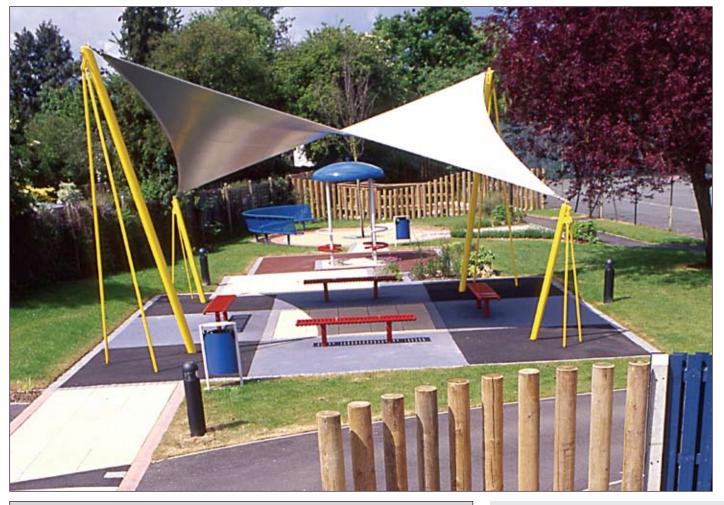

### **Double Conic**

- A visually stunning free standing structure for a variety of uses
- Can be used to highlight and cover information points, play areas and entertainment stages
- Also highly suitable for outdoor restaurants and waiting areas or to provide a high impact entrance feature for a building
- Consists of an architectural grade PVC coated polyester canopy fitted under tension to a powder coated steel frame
- Steel work available in 7 colours as standard with further options available on request; canopies available in 7 colours - please specify when ordering
- Must be installed by specialist tensile fabric structure installers - prices available on application