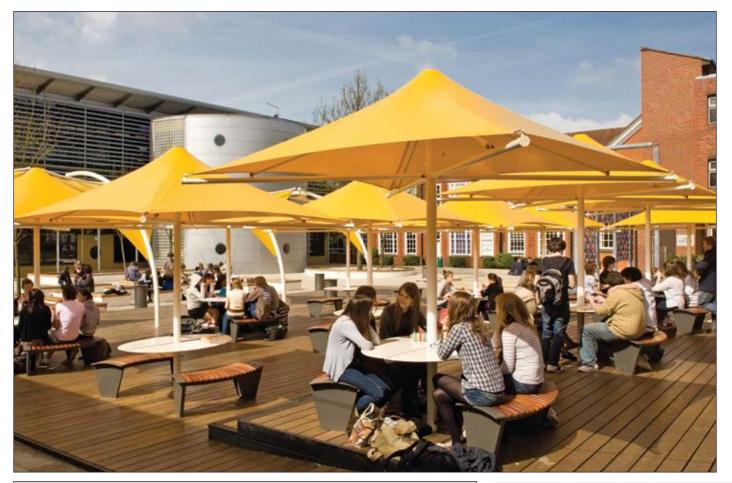

### **Mistral**

- An elegant centre-piece canopy creating a focal point for public areas, outdoor seating and school play areas
- Consists of an architectural grade PVC coated polyester canopy fitted under tension to a powder coated steel frame
- Steel work available in 8 colours as standard with further options available on request; canopies available in 8 colours - please specify when ordering
- Must be installed by specialist tensile fabric structure installers - prices available on application

Green

Silver

Terracotta

STORAGE DESIGN LTD TEL:01446 772614 INFO@STORAGE-DESIGN.CO.UK WWW.STORAGE-DESIGN.CO.UK

Blue

Beige

STORAGE DESIGN LIMITED

| L      | W          | Н    | h    | Code      | Price      |
|--------|------------|------|------|-----------|------------|
| 4000   | 4000       | 2800 | 1400 | STMI44244 | £5,500.00  |
| Mistra | l - 5m x ! | 5m   |      |           |            |
| L      | w          | н    | h    | Code      | Price      |
| 5000   | 5000       | 4000 | 2200 | STMI55255 | £13,500.00 |
| Mistra | l - 6m x   | 6m   |      |           |            |
| L      | w          | н    | h    | Code      | Price      |
| 6000   | 6000       | 4000 | 2200 | STMI66266 | £14,000.00 |
| Mistra | l - 7m x∶  | 7m   |      |           |            |
| L      | w          | н    | h    | Code      | Price      |
| 7000   | 7000       | 4600 | 2200 | STMI77477 | £14,000.00 |