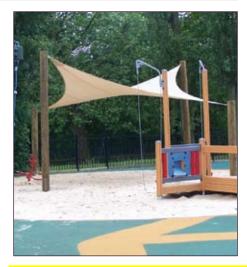

### **Mistral**

- An elegant centre-piece canopy creating a focal point for public areas, outdoor seating and school play areas
- Consists of an architectural grade PVC coated polyester canopy fitted under tension to a powder coated steel frame
- Steel work available in 8 colours as standard with further options available on request; canopies available in 8 colours - please specify when ordering
- Must be installed by specialist tensile fabric structure installers - prices available on application