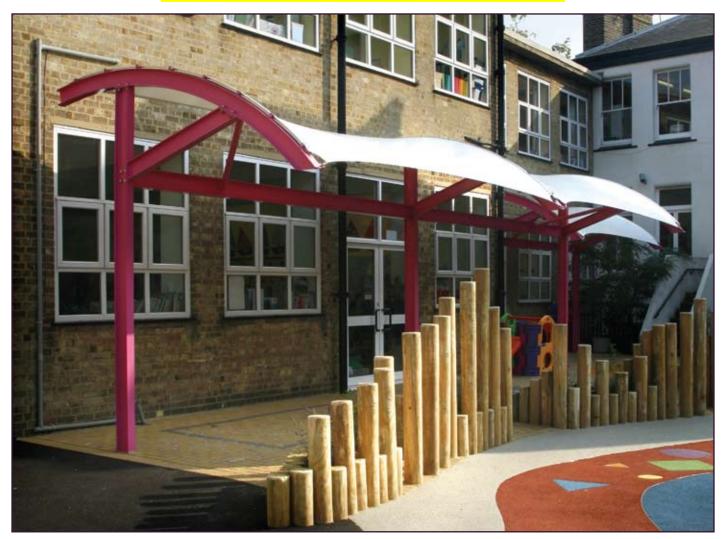

### Hull

- A modular walkway system with a contemporary design. Multiple units make ideal covered walkways for retail car parks, schools and shop fronts
- Single modules can be used as entrance features or waiting shelters
- Consists of an architectural grade PVC coated polyester canopy fitted under tension to a powder coated steel frame
- Steel work available in 8 colours as standard with further options available on request; canopies available in 8 colours - please specify when ordering
- Must be installed by specialist tensile fabric structure installers - prices available on application

Dark Blue

Red

Mid Blue