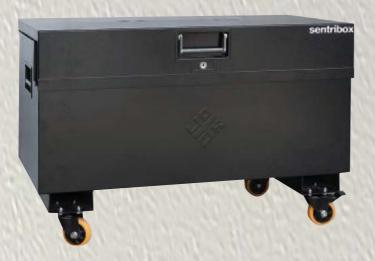

## SENTRI XLOCKTM FLAMBOX

FB422 (1196mm L x 625mm H x 643mm W overall size) (1132mm L x 550mm H x 600mm W internal size)

- Substantial construction from 2 and 3mm sheet steel
- XLOCK<sup>™</sup> The whole system operates with 1 key in 1 lock with 1 turn
- Guaranteed key difference of 1:6000. 2 keys per box. Every box has its own individual number for optional replacement key service
- Anti-jemmy bars all round
- Forklift/pallet truck skids with facility for bolting wheels
- Twin hydraulic arms and tool mat for every box
- Drop down recessed handles with rubber pads
- Covered power cable acess point for charging tools in the box
- Black powder coated finish
- Removable drip tray and loured fume venting
- Full width split heavy duty piano hinge welded to box and lid
- 3 year manufacturers warranty against faulty workmanship
- 80kg

## WHEELKIT

- 6" (150mm) heavy duty wheels (300kg/wheel)
- 2 fixed, 2 swivel with brakes
- Same kit for all sentriboxes (excl. Vanbox and 515)
- Quick and easily fitted to pre-drilled holes in base of pallet truck skids with nyloc nuts and bolts supplied