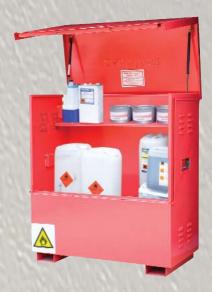

## SENTRI XLOCKTM FLAMVAULT

**FV442** (1196mm L x 1275mm H x 643mm W overall size) (1132mm L x 1200mm H x 600mm W internal size)

- Substantial construction from 2 and 3mm sheet steel
- XLOCK<sup>™</sup> The whole system operates with 1 key in 1 lock with 1 turn
- Guaranteed key difference of 1:6000. 2 keys per box. Every box has its own individual number for optional replacement key service
- Anti-jemmy bars all round
- Forklift/pallet truck skids with facility for bolting wheels
- Twin hydraulic arms and tool mat for every box
- Drop down recessed handles with rubber pads
- Covered power cable acess point for charging tools in the box
- Black powder coated finish
- Removable drip tray and loured fume venting
- Removable shelf
- Full width split heavy duty piano hinge welded to box and lid
- 3 year manufacturers warranty against faulty workmanship
- 179kg