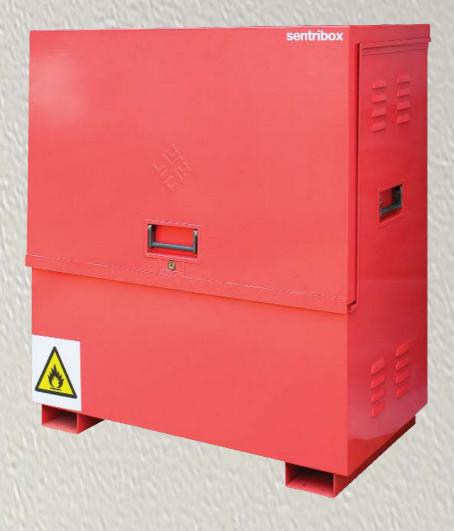

## SENTRI XLOCKTM FLAMVAULT

**FV442** (1196mm L x 1275mm H x 643mm W overall size) (1132mm L x 1200mm H x 600mm W internal size)

- Substantial construction from 2 and 3mm sheet steel
- XLOCK<sup>™</sup> The whole system operates with 1 key in 1 lock with 1 turn
- Guaranteed key difference of 1:6000. 2 keys per box. Every box has its own individual number for optional replacement key service
- Anti-jemmy bars all round
- Forklift/pallet truck skids with facility for bolting wheels
- Twin hydraulic arms and tool mat for every box
- Drop down recessed handles with rubber pads
- Covered power cable acess point for charging tools in the box
- Black powder coated finish
- Removable drip tray and loured fume venting
- Removable shelf
- Full width split heavy duty piano hinge welded to box and lid
- 3 year manufacturers warranty against faulty workmanship
- 179kg

Louvred Fume Venting