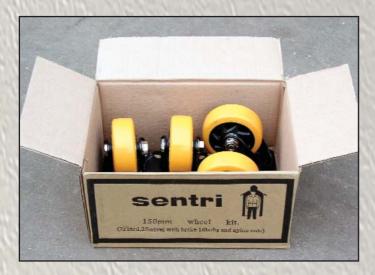

## WHEELKIT

- 6" (150mm) heavy duty wheels (300kg/wheel)
- 2 fixed, 2 swivel with brakes
- Same kit for all sentriboxes (excl. Vanbox and 515)
- Quick and easily fitted to pre-drilled holes in base of pallet truck skids with nyloc nuts and bolts supplied