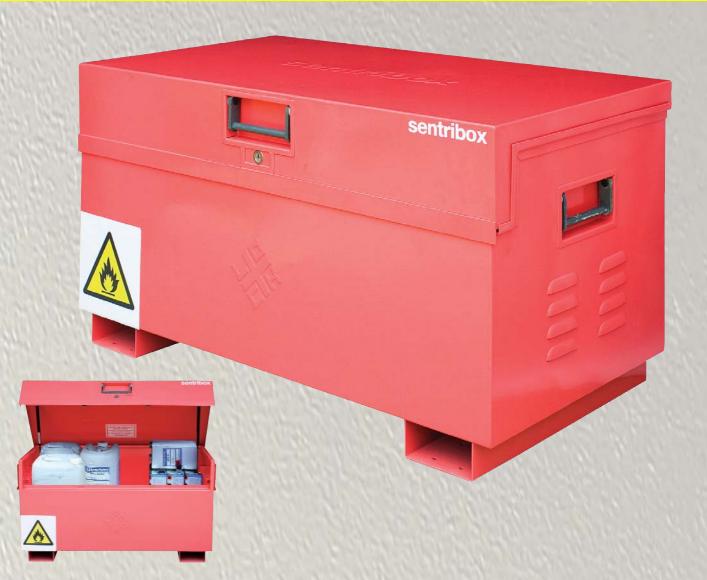

## SENTRI XLOCKTM FLAMBOX

FB422 (1196mm L x 625mm H x 643mm W overall size) (1132mm L x 550mm H x 600mm W internal size)

- Substantial construction from 2 and 3mm sheet steel
- XLOCK<sup>™</sup> The whole system operates with 1 key in 1 lock with 1 turn
- Guaranteed key difference of 1:6000. 2 keys per box. Every box has its own individual number for optional replacement key service
- Anti-jemmy bars all round
- Forklift/pallet truck skids with facility for bolting wheels
- Twin hydraulic arms and tool mat for every box
- Drop down recessed handles with rubber pads
- Covered power cable acess point for charging tools in the box
- Black powder coated finish
- Removable drip tray and loured fume venting
- Full width split heavy duty piano hinge welded to box and lid
- 3 year manufacturers warranty against faulty workmanship
- 80kg

Louvred Fume Venting

Removable drip tray