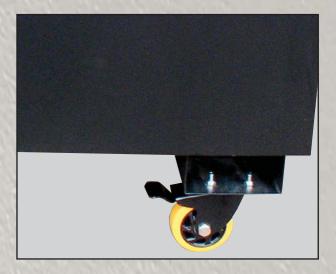

## WHEELKIT

- 6" (150mm) heavy duty wheels (300kg/wheel)
- 2 fixed, 2 swivel with brakes
- Same kit for all sentriboxes (excl. Vanbox and 515)
- Quick and easily fitted to pre-drilled holes in base of pallet truck skids with nyloc nuts and bolts supplied