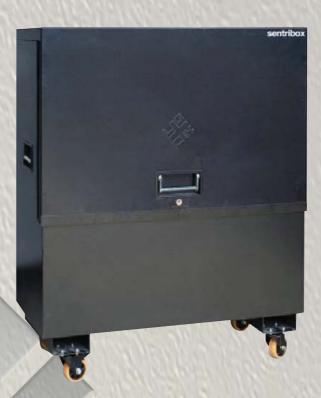

## SENTRI XLOCKTM FLAMVAULT

**FV442** (1196mm L x 1275mm H x 643mm W overall size) (1132mm L x 1200mm H x 600mm W internal size)

- Substantial construction from 2 and 3mm sheet steel
- XLOCK<sup>™</sup> The whole system operates with 1 key in 1 lock with 1 turn
- Guaranteed key difference of 1:6000. 2 keys per box. Every box has its own individual number for optional replacement key service
- Anti-jemmy bars all round
- Forklift/pallet truck skids with facility for bolting wheels
- Twin hydraulic arms and tool mat for every box
- Drop down recessed handles with rubber pads
- Covered power cable acess point for charging tools in the box
- Black powder coated finish
- Removable drip tray and loured fume venting
- Removable shelf
- Full width split heavy duty piano hinge welded to box and lid
- 3 year manufacturers warranty against faulty workmanship
- 179kg

## WHEELKIT

- 6" (150mm) heavy duty wheels (300kg/wheel)
- 2 fixed, 2 swivel with brakes
- Same kit for all sentriboxes (excl. Vanbox and 515)
- Quick and easily fitted to pre-drilled holes in base of pallet truck skids with nyloc nuts and bolts supplied