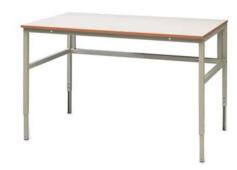

## **Workbench Multi Task**

1500 x 800 mm, adjustable height.

Order Code: Light Bench II

Price £283\* (excl. VAT)

## Why buy from us

- Load capacity of 300 kg.
- Possibility to add accessories from our extensive bench range.
- Quality made in Sweden and normally delivered to you in 3 working days, UK mainland only.