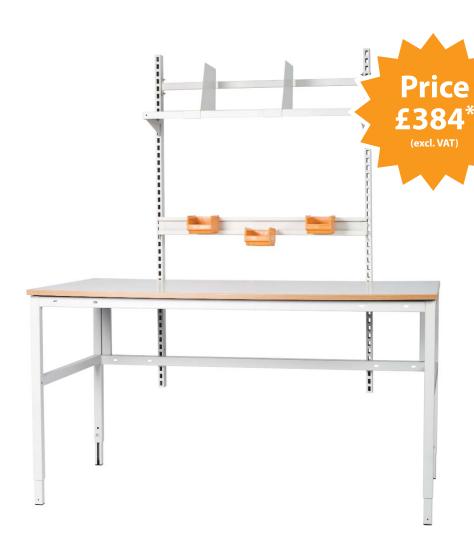

## Workbench Multi Task

1500 x 800 mm, adjustable height with packing accessories.

Order Code: Light Bench

## Why buy from us

- Load capacity of 300 kg.
- Possibility to add accessories from our extensive bench range.
- Quality made in Sweden and normally delivered to you in 3 working days, UK mainland only.