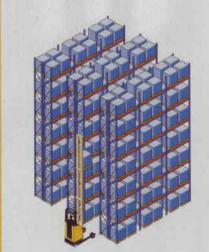

## Narrow Aisle Racking

- Offers the same flexibility found in wide aisle racking but increases storage capacity by reducing aisle width & storing pallets to a greater height
- Allows access to each individual pallet whilst retaining full system adjustability
- Specialist fork truck required but cost is offset by the added value of better space utilisation