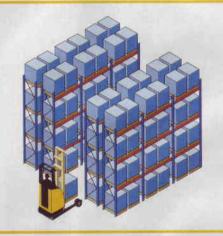

## Narrow Aisle Racking

- Offers the same flexibility found in wide aisle racking but increases storage capacity by reducing aisle width & storing pallets to a greater height
- Allows access to each individual pallet whilst retaining full system adjustability
- Specialist fork truck required but cost is offset by the added value of better space utilisation