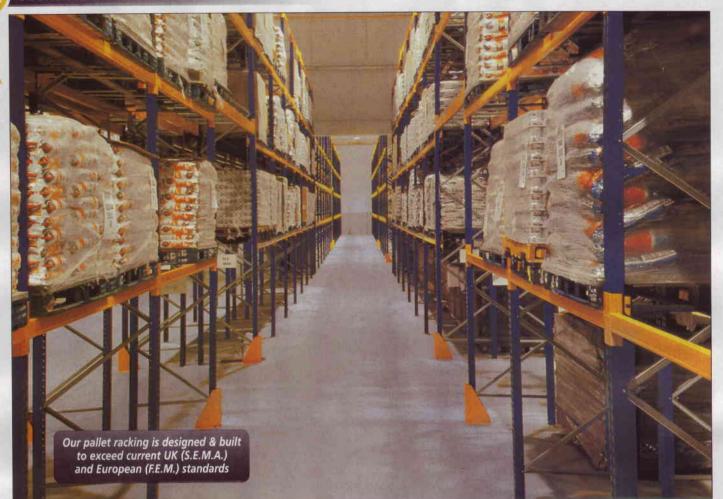

## Wide Aisle Standard Racking

- Ideal for storing all palletised and non-palletised loads
- Wide aisles allow full manoeuvrability
  of fork lift trucks
- 100% access to individual pallets
- Fully adjustable beam levels to suit varying pallet heights
- Use of conventional fork-lift trucks - cost-effective

## Narrow Aisle Racking

- Offers the same flexibility found in wide aisle racking but increases storage capacity by reducing aisle width & storing pallets to a greater height
- Allows access to each individual pallet whilst retaining full system adjustability
- Specialist fork truck required but cost is offset by the added value of better space utilisation