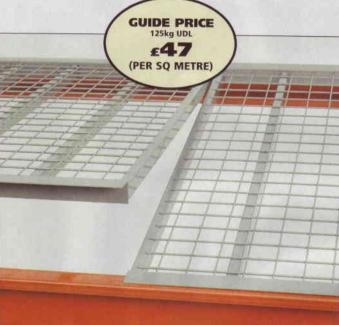

MESH SHELF PANELS are tailor made to suit your own size and loading requirements. To assist with budget calculations, approximate 'quide prices' (based on a minimum quantity of 50 panels) are given below.

## **GUIDE PRICES PER SQUARE METRE FOR MESH SHELVING**

| 1      | 25kg | UDL |
|--------|------|-----|
| £47.00 |      | 00  |

250kg UDL 1000kg UDL £55.00

£73.00