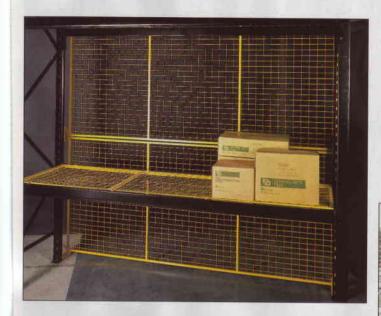

MESH SHELF PANELS are tailor made to suit your own size and loading requirements. To assist with budget calculations, approximate 'quide prices' (based on a minimum quantity of 50 panels) are given below.

## **GUIDE PRICES PER SQUARE METRE FOR MESH SHELVING**

| 1      | 25kg | UDL |
|--------|------|-----|
| £47.00 |      | 00  |

250kg UDL 1000kg UDL £55.00

£73.00

## **Mesh Pallet Rack Shelving**

**Racking Accessories** 

- Easy to position and relocate
- Custom built to your specific needs
- Admit light, collect no dust
- Enable efficient sprinkler operation Allows storage of smaller items