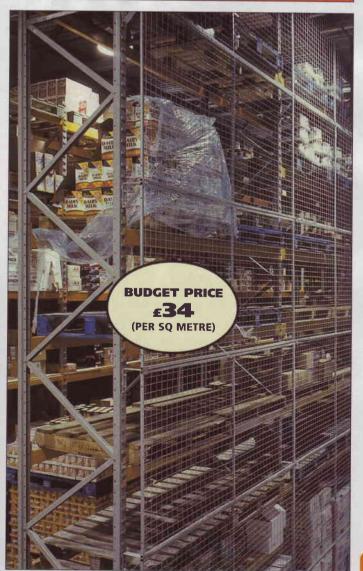

## Anti-Collapse (Musca) **Safety System**

The pallet rack safety screen for essential protection

- Simple, strong and effective Eliminates overspill to rear of racking
  - · Fully welded grid for maximum security
  - · Easily fitted to new or existing racking
  - Durable epoxy powder coat RAL7037 finish

The ANTI-COLLAPSE SYSTEM is a simple and highly effective preventative measure, designed to combat the problems associated with spillage from the rear of racking. Each panel is constructed on a 19mm square section steel tube, with mesh apertures of 25 x 25mm, 50 x 50mm, or 100 x 50mm to suit various applications. The system is self supporting on its own stand-off brackets which provide maximum strength and space for projecting items.

Tel: 01446 77261.

STORAGE DESIGN LIMITED TEL: 01446 772614

**GUIDE PRICES FOR ANTI COLLAPSE SYSTEM £34 PER SQUARE METRE** 