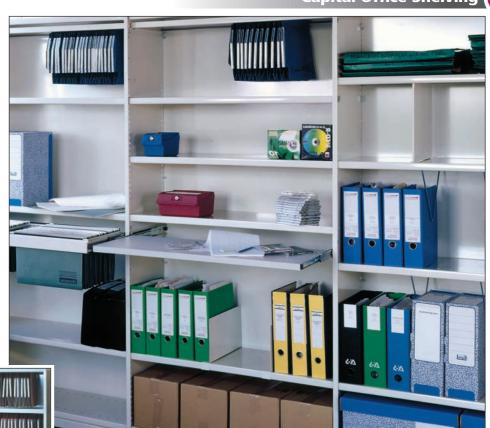

**OFFICE & COMMERCIAL** 

For assistance with tailored systems or for more complex requirements a design, supply and installation service is available - please contact us for more information







Tambour doors for extra security are available for this shelving system -Please call us for more information

## **Capital Accessories**



## **Lateral Filing Cradle**

• To suit most popular sizes of lateral files

| SIZES<br>W x D (mm) | ORDER REF | PRICE  |
|---------------------|-----------|--------|
| 1000 x 300          | CS/C/031  | £19.90 |
| 1000 x 450          | CS/C/032  | £20.20 |





## **Full Height Dividers**

- Secured with plastic plugs, each divider is adjustable on a 50mm pitch along the shelf
- Rolled front and rear edges for strength and protection

| SIZES<br>H x W (mm) | ORDER REF | PRICE  |
|---------------------|-----------|--------|
| 350 x 300           | CS/C/025  | £7.80  |
| 350 x 350           | CS/C/026  | £8.90  |
| 350 x 450           | CS/C/027  |