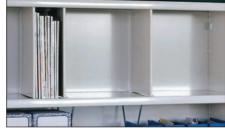

## **Full Height Dividers**

- Secured with plastic plugs, each divider is adjustable on a 50mm pitch along the shelf
- Rolled front and rear edges for strength and protection

| SIZES<br>H x W (mm) | ORDER REF | PRICE  |
|---------------------|-----------|--------|
| 350 x 300           | CS/C/025  | £7.80  |
| 350 x 350           | CS/C/026  | £8.90  |
| 350 x 450           | CS/C/027  | £9.80  |
| 400 x 300           | CS/C/028  | £8.10  |
| 400 x 350           | CS/C/029  | £9.30  |
| 400 x 450           | CS/C/030  | £10.20 |