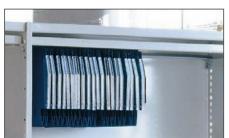

## **Lateral Filing Cradle**

• To suit most popular sizes of lateral files

| SIZES<br>W x D (mm) | ORDER REF | PRICE  |
|---------------------|-----------|--------|
| 1000 x 300          | CS/C/031  | £19.90 |
| 1000 x 450          | CS/C/032  | £20.20 |