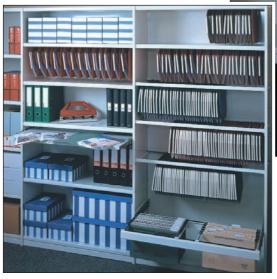

**OFFICE & COMMERCIAL** 

For assistance with tailored systems or for more complex requirements a design, supply and installation service is available - please contact us for more information







Tambour doors for extra security are available for this shelving system -Please call us for more information

## **Capital Accessories**



## **Lateral Filing Cradle**

• To suit most popular sizes of lateral files

| SIZES<br>W x D (mm) | ORDER REF | PRICE  |
|---------------------|-----------|--------|
| 1000 x 300          | CS/C/031  | £19.90 |
| 1000 x 450          | CS/C/032  | £20.20 |





## **Full Height Dividers**

- Secured with plastic plugs, each divider is adjustable on a 50mm pitch along the shelf
- Rolled front and rear edges for strength and protection

| SIZES<br>H x W (mm) | ORDER REF | PRICE  |
|---------------------|-----------|--------|
| 350 x 300           | CS/C/025  | £7.80  |
| 350 x 350           | CS/C/026  | £8.90  |
| 350 x 450           | CS/C/027  | £