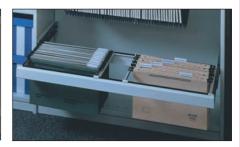

## **Telescopic Filing Cradle**

- Maximise the bay depth and maintain 100% accessibility with a slide-out filing cradle
- fitted into a 350mm deep bay

| SIZES<br>W x D (mm) | ORDER REF | PRICE   |
|---------------------|-----------|---------|
| 1000 x 350          | CS/C/033  | £167.00 |