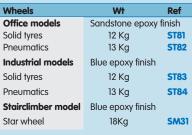

Steel pan base takes the rear legs of chairs. Base pan W x D 585 x 155 mm Overall frame height 1295 mm Wheels: Choose between 200 mm dia. solid rubber tyred or 260 mm dia. pneumatics.

designs available