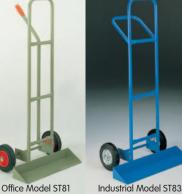

Steel pan base takes the rear legs of chairs. Base pan W x D 585 x 155 mm Overall frame height 1295 mm Wheels: Choose between 200 mm dia. solid rubber tyred or 260 mm dia. pneumatics.

designs available