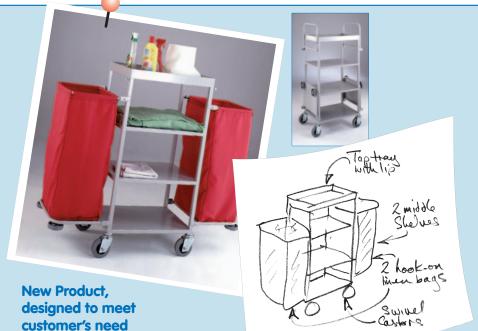

## **Maid Service and Cleaning Trolley**

Designed for hotels and other resedential establishments. Incorporates top tray, 3 shelves and two detachable full length linen bags. Bag support platforms fold away when not in use.

#### Fully welded construction

Top tray L x W x D: 600 x 450 x 60mm Bag H x W x L (approx.) 825 x 410 x 295mm Overall H x W x L: With bags 1220 x 540 x 1370mm Without bags, support folded 1385 x 540 x 700mm Folding bag platforms fitted with revolving buffers with grey non-marking covers. Castors: 4 swivel with 125mm dia wheels, threadguards and grey non-marking tyres. Finish: Light grey epoxy Weight: 38kg

Ref: TT40 Replacement bag Ref: MS120