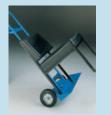

able trolley – heavy duty     | 24, 26-27     |
|            | ray trolleys – heavy duty     | 23            |
|            | Velder's trolley              | 61            |
| Workstati  |                               |               |
| -          | Nobile and Static             | 148-149       |
| Zinc Plate |                               |               |
|            | Dollies                       | 129           |
|            | rucks, flat base construction | 45            |
| C          | ack trucks                    | 74            |

**Product Index** 

STORAGE DESIGN LIMITED TEL: 01446 772614 info@storage-design.co.uk www.storage-design.co.uk

### "SPECIALS" Products 184)

Some examples which started from our Specials service, and have now become part of our standard ranges



Chair Shifters Standard product, modified to suit different chair designs

Steel pan base takes the rear legs of chairs. Base pan W x D 585 x 155 mm Overall frame height 1295 mm Wheels: Choose between 200 mm dia. solid rubber tyred or 260 mm dia. pneumatics.





designs available







Stairclimber Model SM31





## **Maid Service and Cleaning Trolley**

Designed for hotels and other resedential establishments. Incorporates top tray, 3 shelves and two detachable full length linen bags. Bag support platforms fold away when not in use.

#### Fully welded construction

Top tray L x W x D: 600 x 450 x 60mm Bag H x W x L (approx.) 825 x 410 x 295mm Overall H x W x L: With bags 1220 x 540 x 1370mm Without bags, support folded 1385 x 540 x 700mm Folding bag platforms fitted with revolving bu