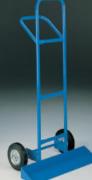

Steel pan base takes the rear legs of chairs. Base pan W x D 585 x 155 mm Overall frame height 1295 mm Wheels: Choose between 200 mm dia. solid rubber tyred or 260 mm dia. pneumatics.

designs available